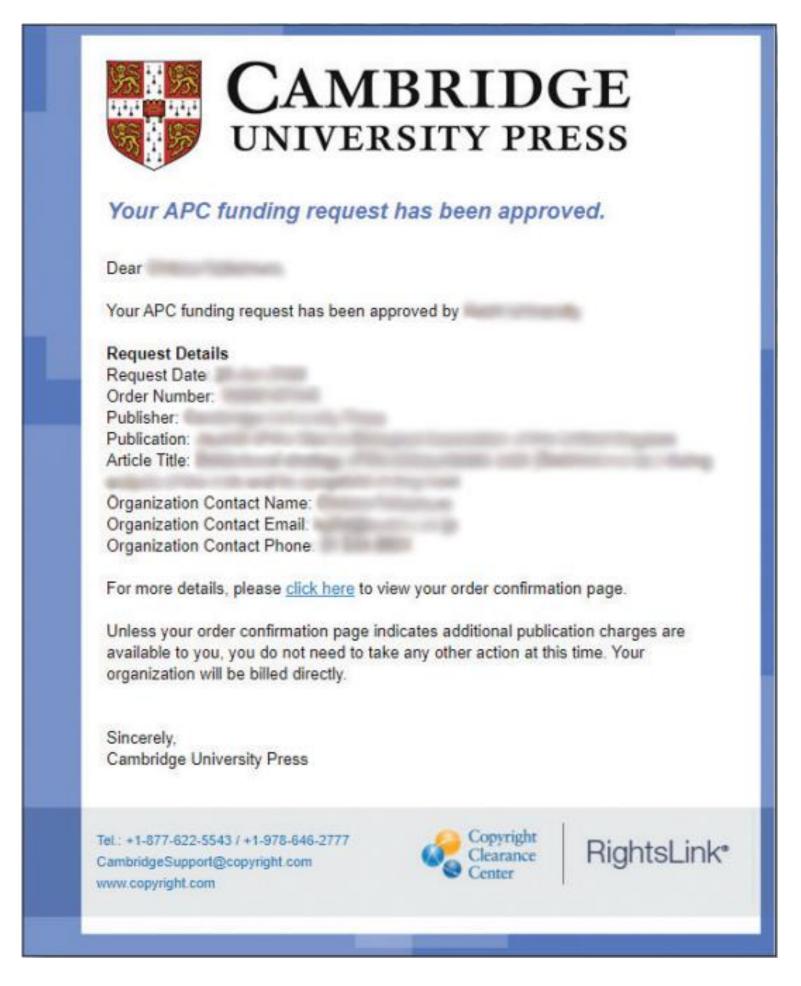

 Once funding has been approved, you will receive a confirmation email, and the article will go into production.