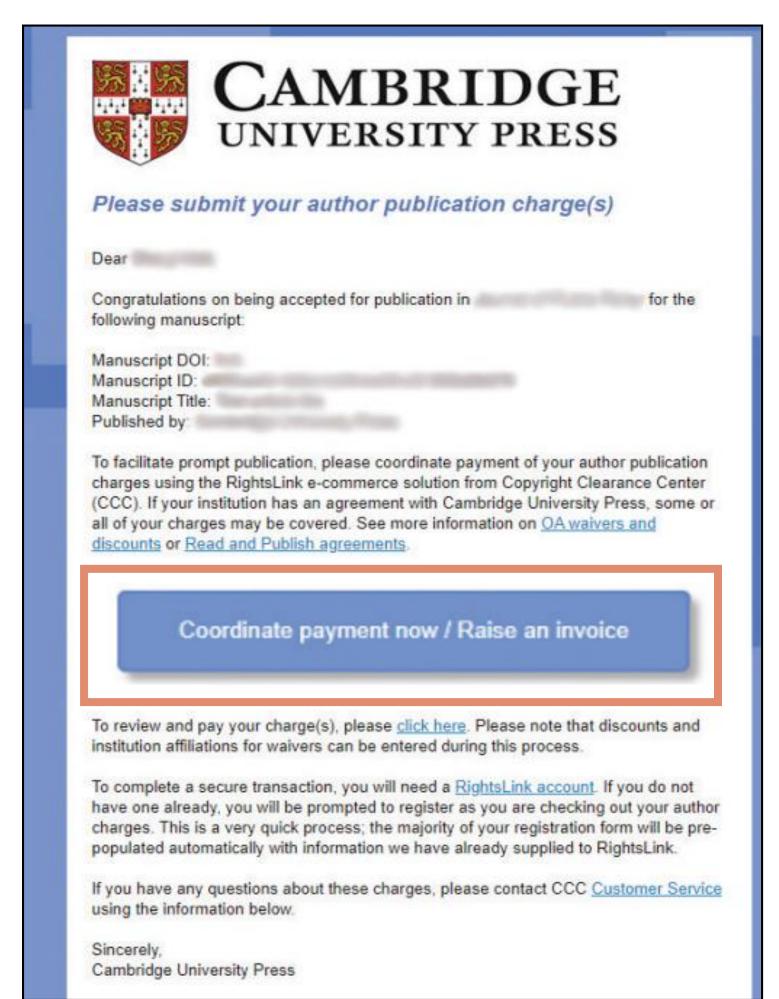

 You will receive an email from Rightslink® in 48 hours. Then click "Coordinate payment now".