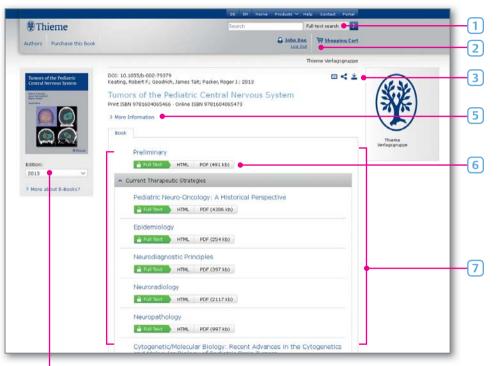

# Homepage and Selection of Titles

4

- 1 Additional search features (full text, authors, titles, DOI, metadata)
- 2 Your personal account
- Social bookmarking and bibliographical data downloads
- 4 Select edition
- 5 View additional title information
- 6 Read the full text in either HTML or PDF format
- 7 Table of contents

### **Book and Chapter View**