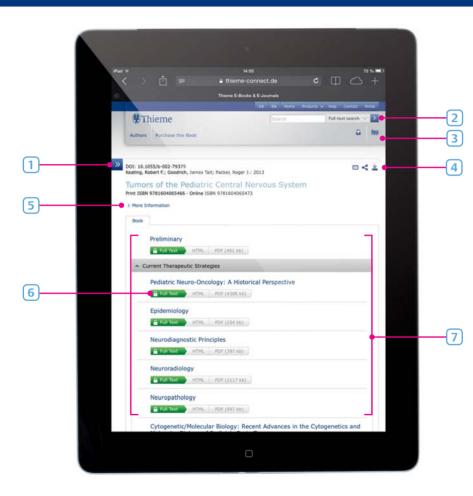

## **Mobile Library**

Thieme E-Books & E-Journals automatically display a mobile-optimized version when accessed with mobile devices such as tablets or smartphones.

- 1 View book cover and editions
- Search features (full text, authors, titles, DOI, metadata)
- 3 Your personal account
- 4 Social bookmarketing and download bibliographical data
- 5 View additional title information
- 6 Read the full text in either HTML or PDF format
- 7 Table of contents