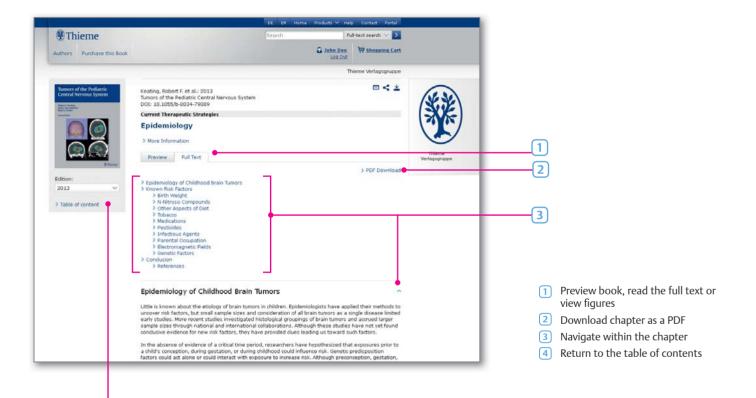

# Quick Start Guide – Thieme Clinical Collections

# The prime resource for essential clinical e-books







# Homepage and Selection of Titles



4



- 1 Additional search features (full text, authors, titles, DOI, metadata)
- 2 Your personal account
- Social bookmarking and bibliographical data downloads
- 4 Select edition
- 5 View additional title information
- 6 Read the full text in either HTML or PDF format
- 7 Table of contents

### **Book and Chapter View**



## **Mobile Library**



Thieme E-Books & E-Journals automatically display a mobile-optimized version when accessed with mobile devices such as tablets or smartphones.

- 1 View book cover and editions
- Search features (full text, authors, titles, DOI, metadata)
- 3 Your personal account
- 4 Social bookmarketing and download bibliographical data
- 5 View additional title information
- 6 Read the full text in either HTML or PDF format
- 7 Table of contents

#### Access

To access the Thieme E-Book & E-Journals platform you must be located within your institution's IP range. Access via VPN is also possible.

If you are unable to access the Thieme E-Book & E-Journals platform from within your institution's IP range, please contact your librarian or information manager.

#### System Require