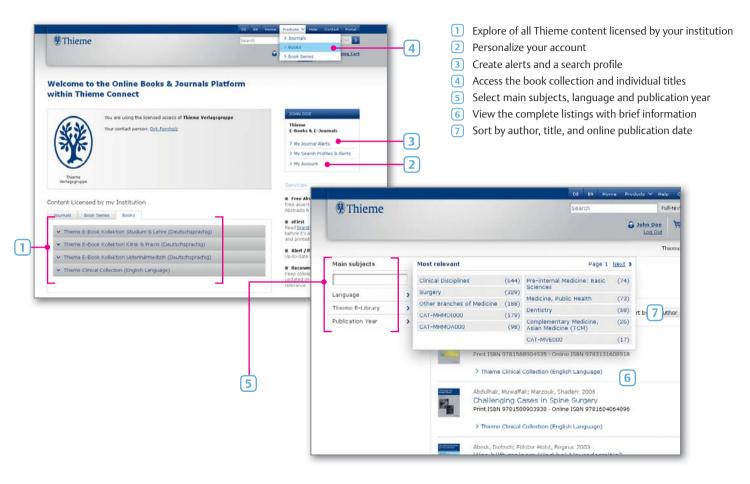

# Homepage and Selection of Titles

4

- 1 Additional search features (full text, authors, titles, DOI, metadata)
- 2 Your personal account
- Social bookmarking and bibliographical data downloads
- 4 Select edition
- 5 View additional title information
- 6 Read the full text in either HTML or PDF format
- 7 Table of contents

#### Within the Thieme E-Book & E-Journals Library platform, users can:

- Search all E-Books & E-Journals of the Thieme Publishing Group
- View the tables of contents
- Read abstracts and/or previews of documents
- Find individual documents using advanced search functionalities
- Carry out complex searches and save them as search profiles\*
- Keyword, author, and title-based alerts