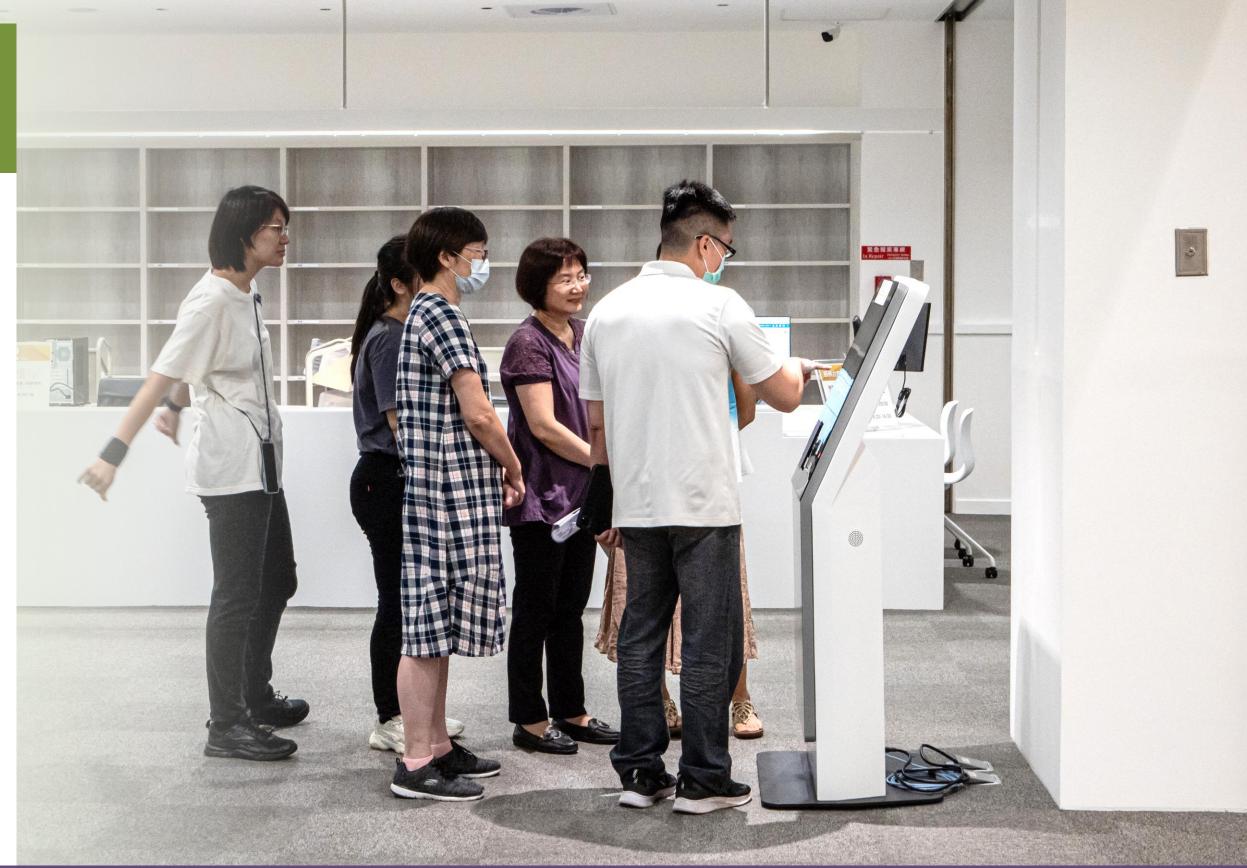

#### 4.Book a seat in the Audio-Visual Area at KIOSK.

Check-in Machine

# Check-in machine (KIOSK)

The check-in machine is located in front of the service counter at 1F.