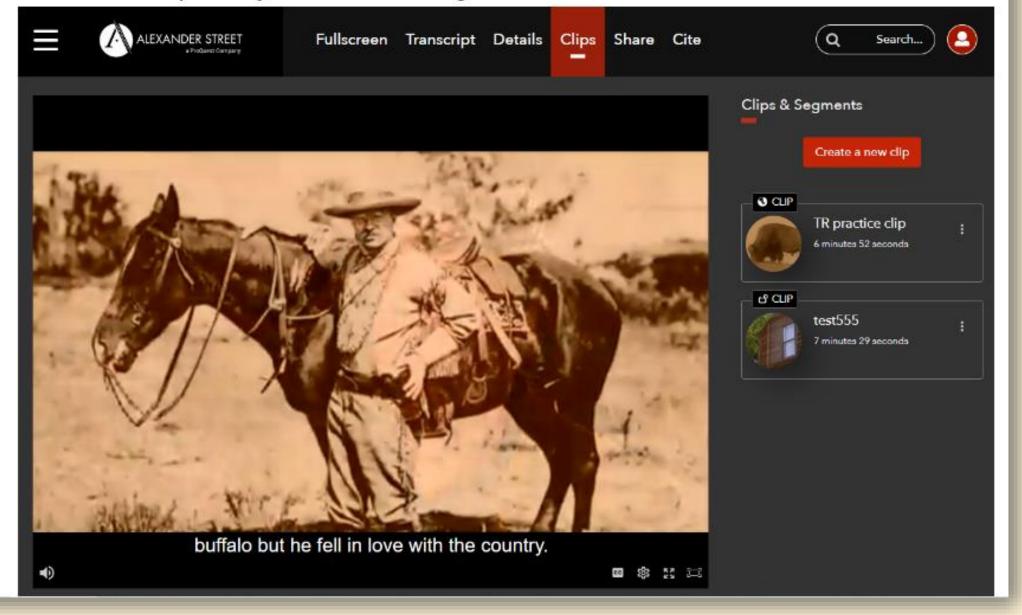

### Creating Clips

- Create clips by choosing the most relevant parts from the videos.
- This feature can be especially useful with longer videos.
- Find the clips anytime on your profile page, and share your clips with friends.
- To use these features, you need to **register for a user account** on the Alexander Street Press Databases.

#### Creating Clips on the Alexander Street

#### Video Platform

Article Number: 000035438

A clip allows you to choose a starting and ending point in the middle of the video. This feature can be especially useful with longer videos.