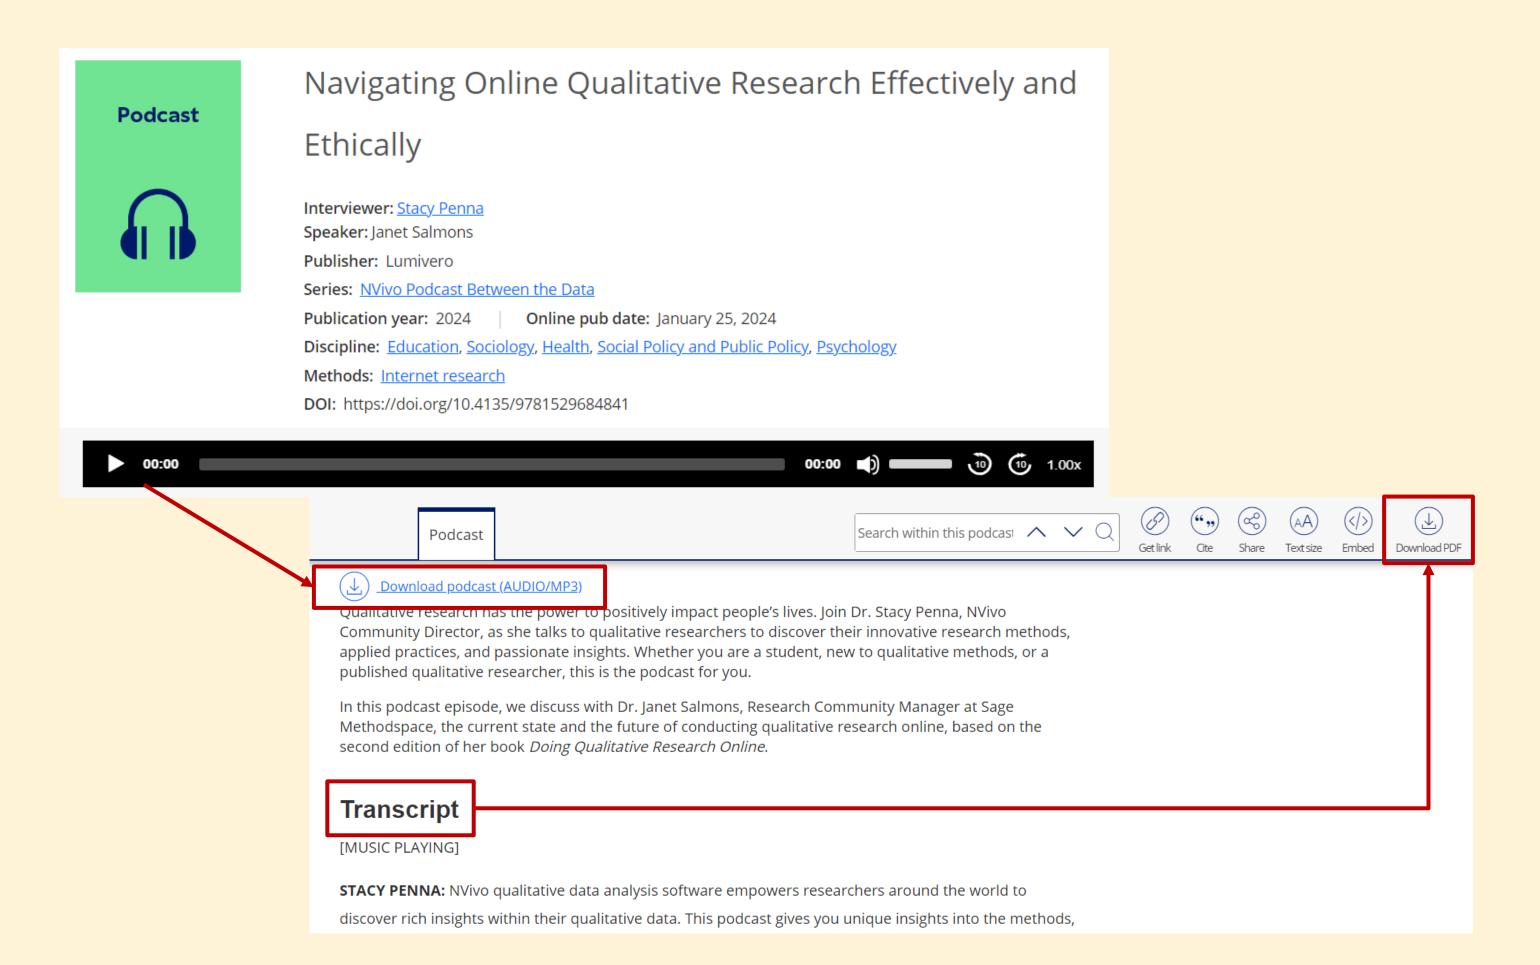

#### **SAGE Research Methods: Podcasts**

#### SAGE Research Methods: Video

Video | Case Study

<u>Download video</u>

Add to list (

<u>Registered Reports: Investigating Barriers for Researchers Using</u> <u>Focus Groups</u>

Publisher: SAGE Publications, Ltd.

Original publication date: 2024

**Length:** 00:19:07

Methods: Qualitative data collection

**Abstract:** Dr. William Krenzer, Research Quality Manager at Duke University, discusses registered reports and investigating barriers for researchers using focus groups, including benefits of using registered reports, opportunities, recruiting participants, ethical considerations, and research findings.

## Video with Transcript

Video quick keys

CREATE CLIP

Registered Reports: Investigating Barriers for Researchers Using Focus Groups

https://methods.sagepub.com/video/registered-reports-investigating-barriers-researchers-using-focus-groups