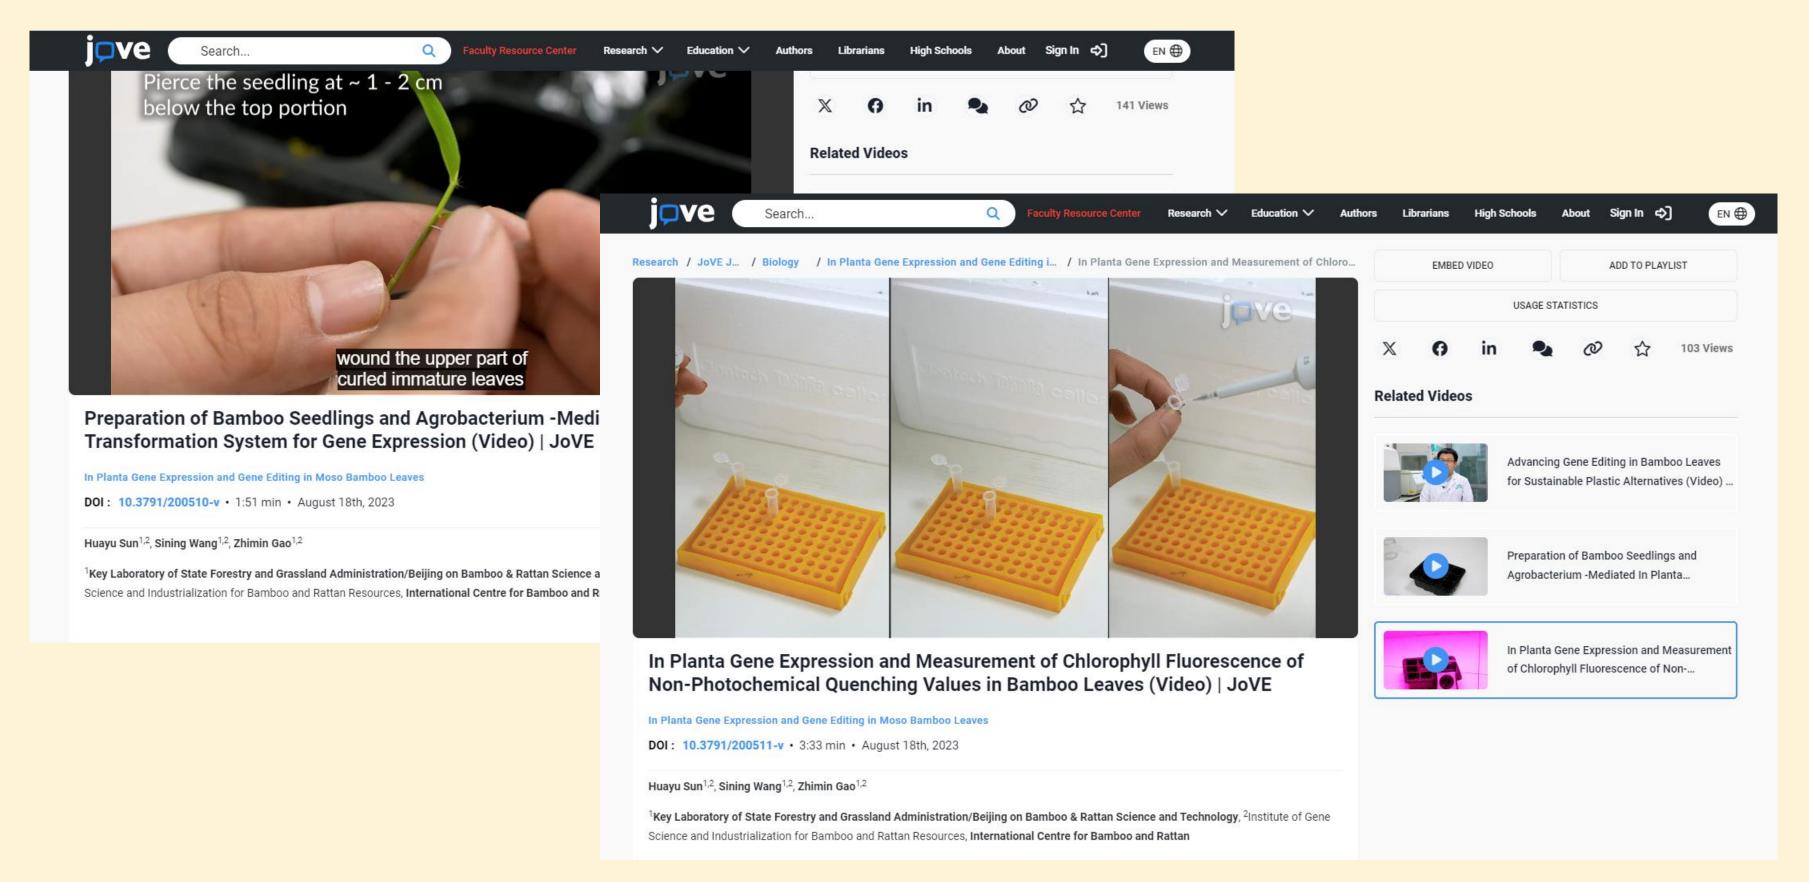

#### Journal (Biology)

Harvesting and Visualization of Elasmoid Scales of Zebrafish During In Vivo Regeneration

Qiao Tong\*1, Renata Raele\*1, Dylan Bergen1, Chrissy Hammond1

<sup>1</sup>School of Physiology, Pharmacology and Neuroscience, Biomedical Science Building, **University of Bristol** 

#### Journal (Biology)

#### Efficient Rat Bone Marrow Neutrophil Extracellular Trap Isolation

Xiangfeng Gong\*1, Yutao Sun\*1, Xiaoxin Zhang<sup>2,3</sup>, Zhenghua Xiao<sup>1,4</sup>, Li He<sup>1,4</sup>, Chaoyi Qin<sup>1,4</sup>

<sup>1</sup>Department of Cardiovascular Surgery, West China Hospital, **Sichuan University**, <sup>2</sup>Department of Integrated Traditional Chinese and Western Medicine, Sichuan Provincial Pancreatitis Centre, West China Hospital, **Sichuan University**, <sup>3</sup>West China-Liverpool Biomedical Research Centre, West China Hospital, **Sichuan University**, <sup>4</sup>Cardiovascular Surgery Research Laboratory, West China Hospital, **Sichuan University** 

#### Journal (Biology)

Assessment of Siderophore Production from Pseudomonas aeruginosa Isolates

Milan Rathod<sup>1</sup>, Hiral Patel<sup>1</sup>, Devarshi Gajjar<sup>1</sup>

<sup>1</sup>Department of Microbiology and Biotechnology Centre, Faculty of Science, **The Maharaja Sayajirao University of Baroda** 

#### JoVE Research