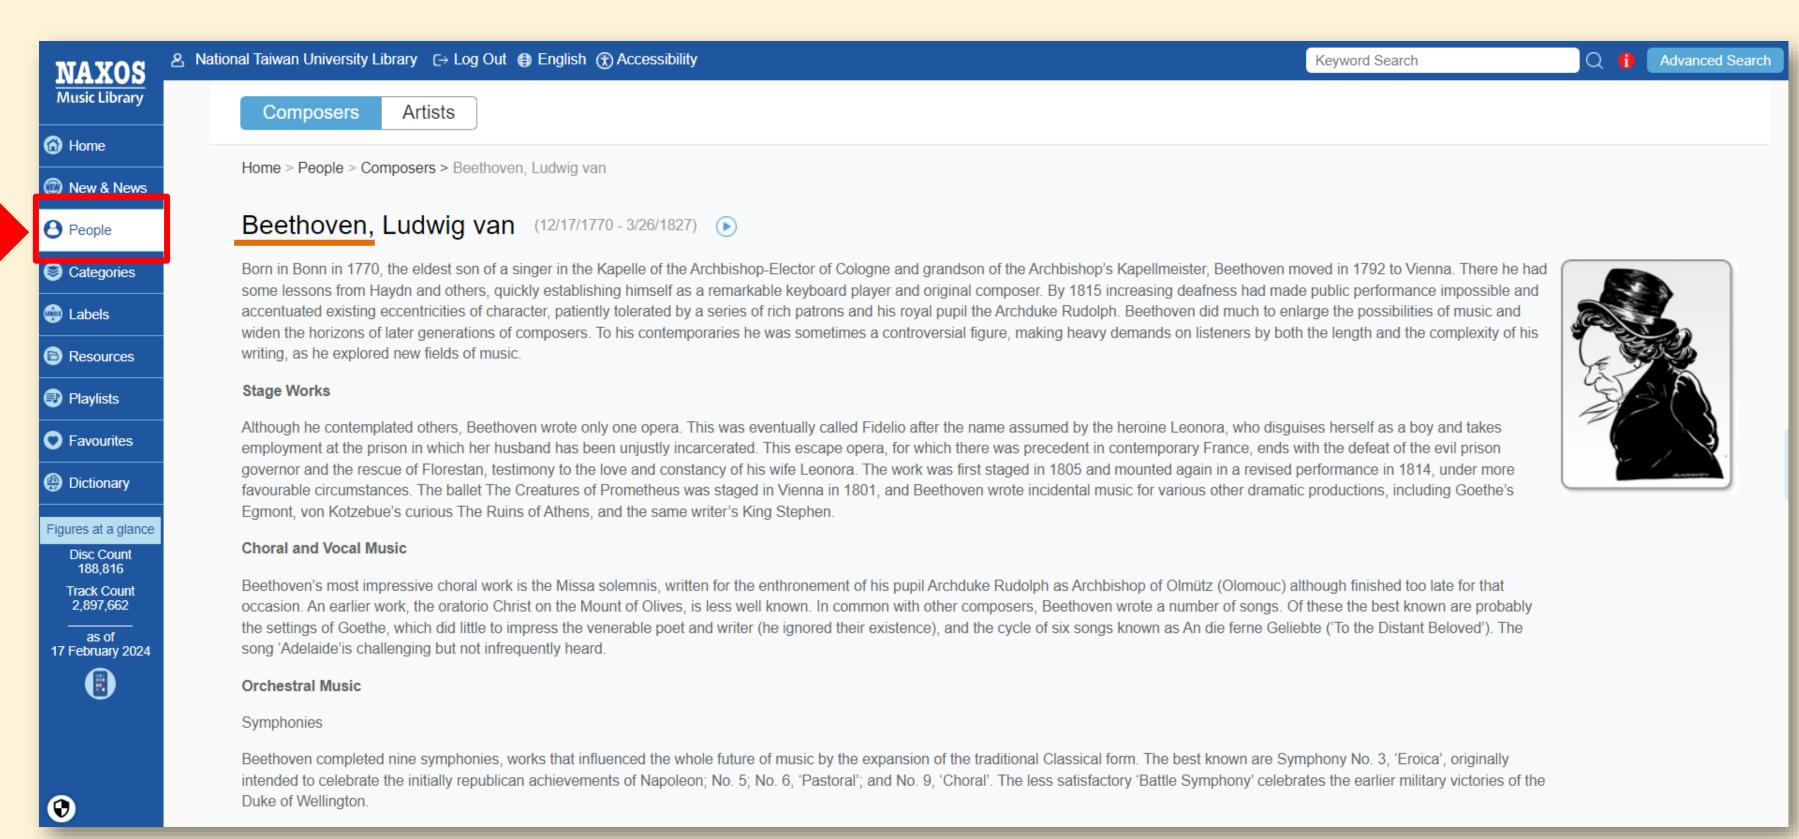

allows you to choose a starting and ending point in the middle of the video. This feature can be especially useful with longer videos.



#### **Tutorials**

- > Link 1
- > Link 2

### 3



# Music

## **Naxos Music Library**

- ♪ The most comprehensive classical music streaming platform.
- ♪ The major part of the database is composed of classical music, but jazz, folk music, and world music are also available.
- ♪ The contents have been published by the record company Naxos and other record companies.
- ♪ The database also includes a number of other resources for people interested in music such as handbooks, dictionaries, libretti, etc.
- Access limited to 10 concurrent users

## **Naxos Music Library**



## **Browse by Categories**



## **Browse by People**



## **Browse by People**





#### Listen to the works composed by Beethoven





#### Listen to the works composed by Beethoven



#### Related Resources



#### Related Resources



4



# Multimedia databases

#### **SAGE Research Methods**



#### **SAGE Research Methods: Podcasts**



#### SAGE Research Methods: Video



#### SAGE Research Methods: Video



#### SAGE Research Methods: Video





Video | Case Study



<u>Download video</u>

Add to list (



<u>Registered Reports: Investigating Barriers for Researchers Using</u> <u>Focus Groups</u>

Publisher: SAGE Publications, Ltd.

Original publication date: 2024

**Length:** 00:19:07

Methods: Qualitative data collection

**Abstract:** Dr. William Krenzer, Research Quality Manager at Duke University, discusses registered reports and investigating barriers fo