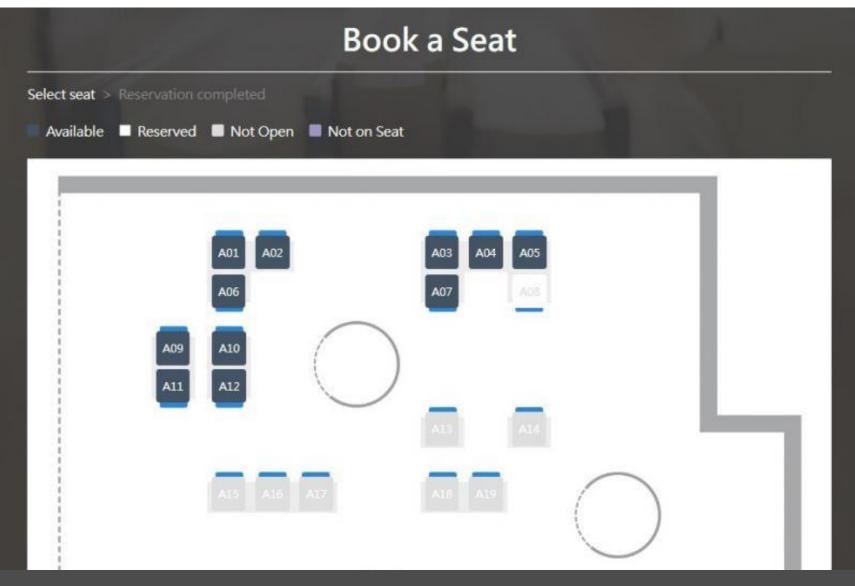

#### 5. Find the selected seat to watch the video.

#### For 1-2 people

Book a seat in Audio-Visual Area.