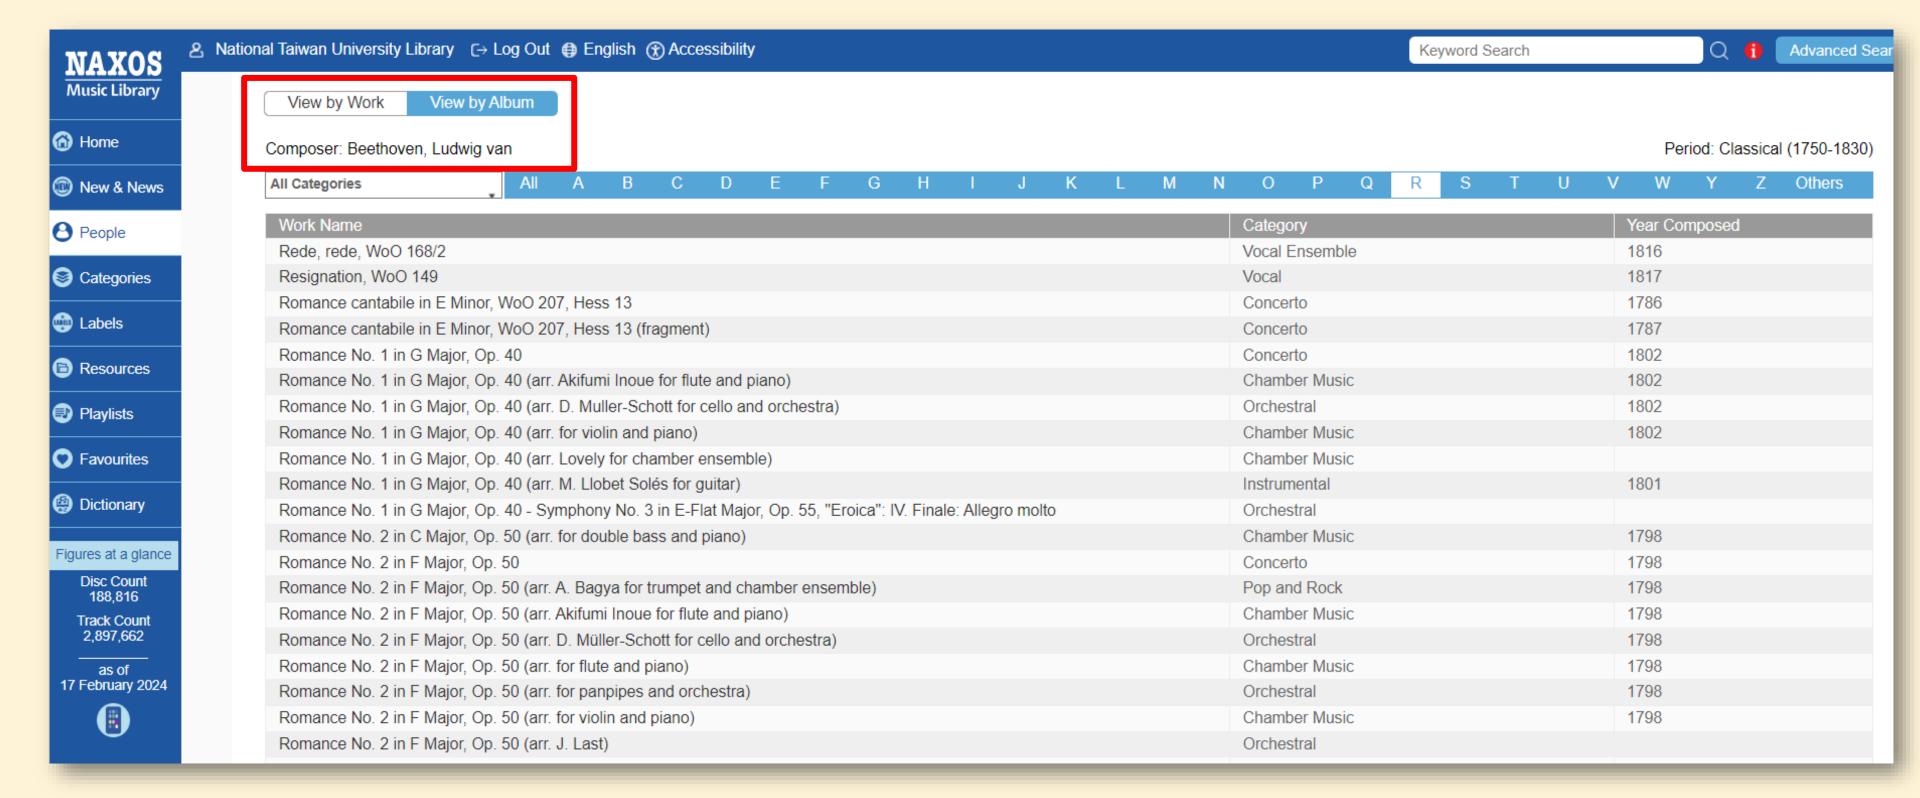

the middle of the video. This feature can be especially useful with longer videos.



#### **Tutorials**

- > Link 1
- > Link 2

### 3



# Music

## **Naxos Music Library**

- ♪ The most comprehensive classical music streaming platform.
- ♪ The major part of the database is composed of classical music, but jazz, folk music, and world music are also available.
- ♪ The contents have been published by the record company Naxos and other record companies.
- ♪ The database also includes a number of other resources for people interested in music such as handbooks, dictionaries, libretti, etc.
- Access limited to 10 concurrent users

## **Naxos Music Library**



## **Browse by Categories**



## **Browse by People**



## **Browse by People**





#### Listen to the works composed by Beethoven





#### Listen to the works composed by Beethoven



#### Related Resources



#### Related Resources



4



# Multimedia databases

#### **SAGE Research Methods**



#### **SAGE Research Methods: Podcasts**



#### SAGE Research Methods: Video



#### SAGE Research Methods: Video



#### SAGE Research Methods: Video





Video | Case Study



<u>Download video</u>

Add to list (



<u>Registered Reports: Investigating Barriers for Researchers Using</u> <u>Focus Groups</u>

Publisher: SAGE Publications, Ltd.

Original publication date: 2024

**Length:** 00:19:07

Methods: Qualitative data collection

**Abstract:** Dr. William Krenzer, Research Quality Manager at Duke University, discusses registered reports and investigating barriers for researchers using focus groups, including benefits