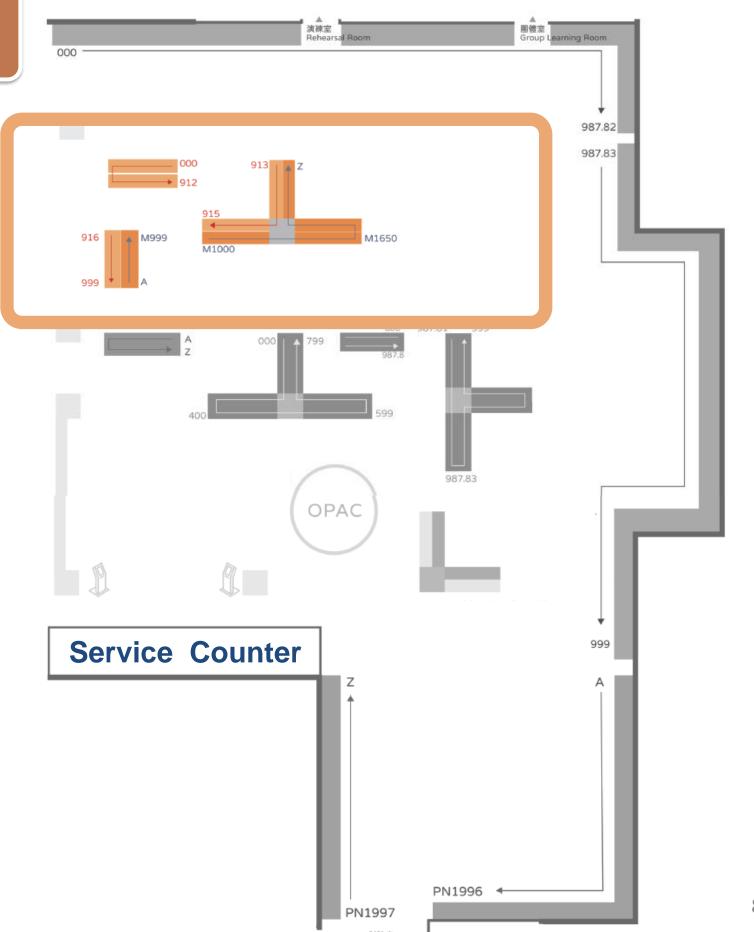

#### 2.Find the video on the shelf at 1F.

**Here** 

**Music CD** 

**Library Use Only Video** 

#### **Music CD**

Library Use Only Video

#### 2. Find the video on the shelf at 1F.

Music CD

**Library Use Only Video** 

#### 2. Find the video on the shelf at 1F.

Music CD

Library Use Only Video