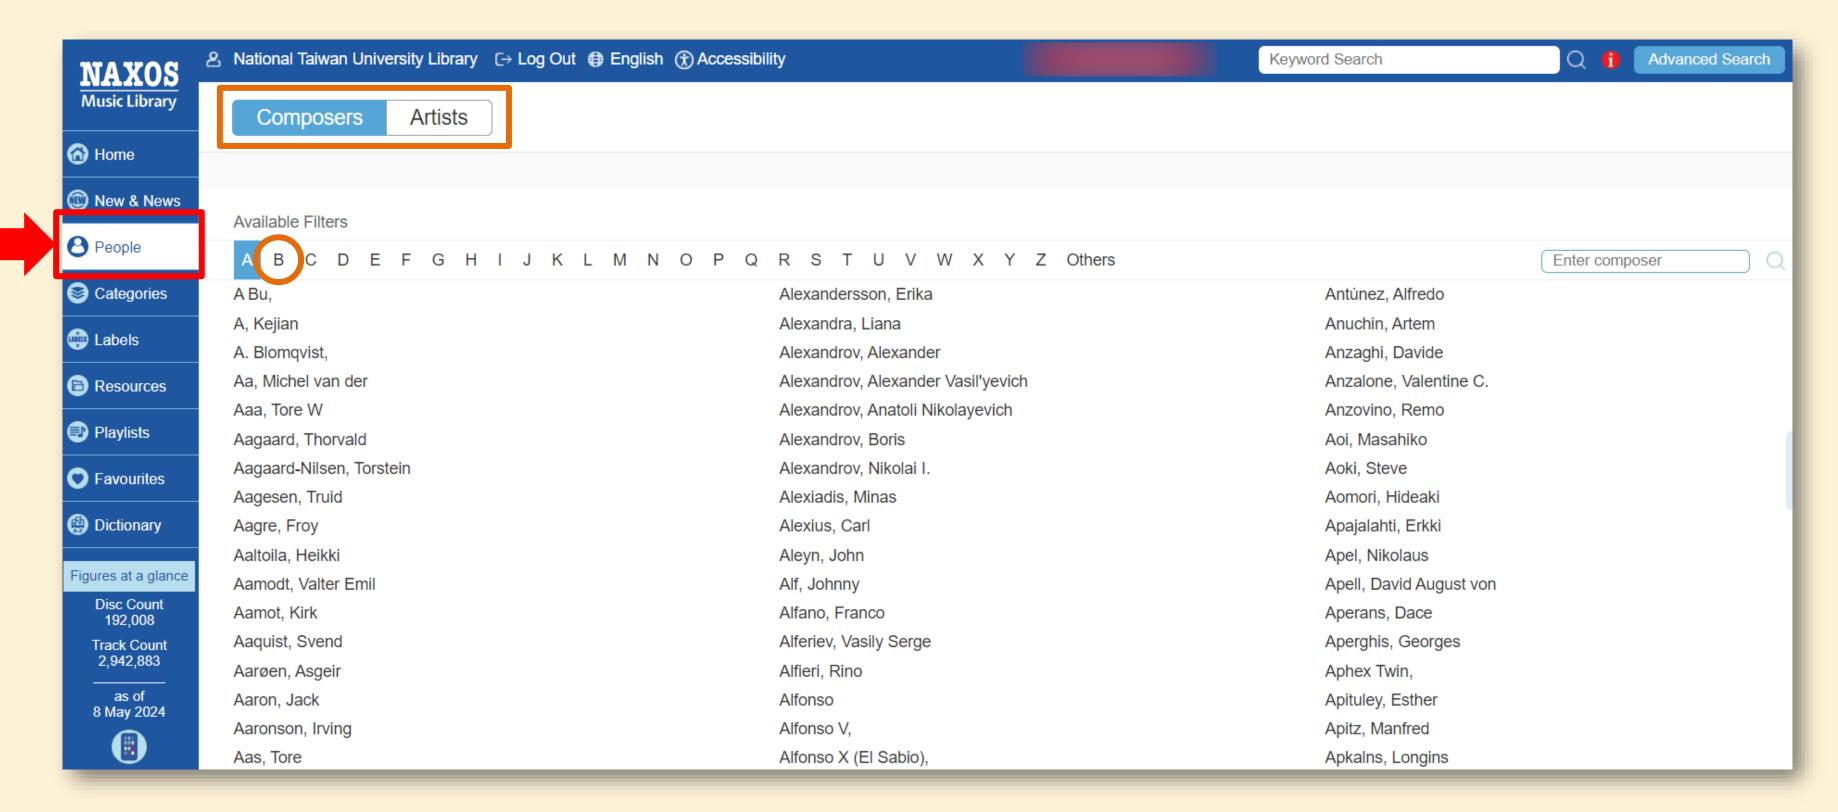

Number: 000035438

A clip allows you to choose a starting and ending point in the middle of the video. This feature can be especially useful with longer videos.



#### **Tutorials**

- > Link 1
- > Link 2

### 3



# Music

## **Naxos Music Library**

- ♪ The most comprehensive classical music streaming platform.
- ♪ The major part of the database is composed of classical music, but jazz, folk music, and world music are also available.
- ♪ The contents have been published by the record company Naxos and other record companies.
- ♪ The database also includes a number of other resources for people interested in music such as handbooks, dictionaries, libretti, etc.
- Access limited to 10 concurrent users

## **Naxos Music Library**



## **Browse by Categories**



## **Browse by People**



## **Browse by People**





#### Listen to the works composed by Beethoven





#### Listen to the works composed by Beethoven



#### Related Resources



#### Related Resources



4



# Multimedia databases

#### **SAGE Research Methods**



#### **SAGE Research Methods: Podcasts**



#### SAGE Research Methods: Video



#### SAGE Research Methods: Video



#### SAGE Research Methods: Video





Video | Case Study



<u>Download video</u>

Add to list (



<u>Registered Reports: Investigating Barriers for Researchers Using</u> <u>Focus Groups</u>

Publisher: SAGE Publications, Ltd.

Original publication date: 2024

**Length:** 00:19:07

Methods: Qualitative data collection

**Abstract:** Dr. William Krenzer, Research Quality Manager at Duke University, discusses registered reports an