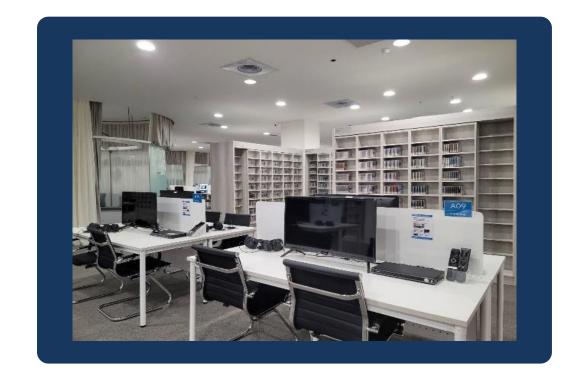

# Audio-visual materials in the Main Library

#### How to watch the video in the library?

- 1. Search the video you want to watch on catalog (SLIM)
  - ✓ Judge which video could be used in the Library
    - 2. Find the video on the shelf at 1F.

- 3.Borrow the video at the service counter.
  - 4.Book a seat in the Audio-Visual Area at KIOSK.