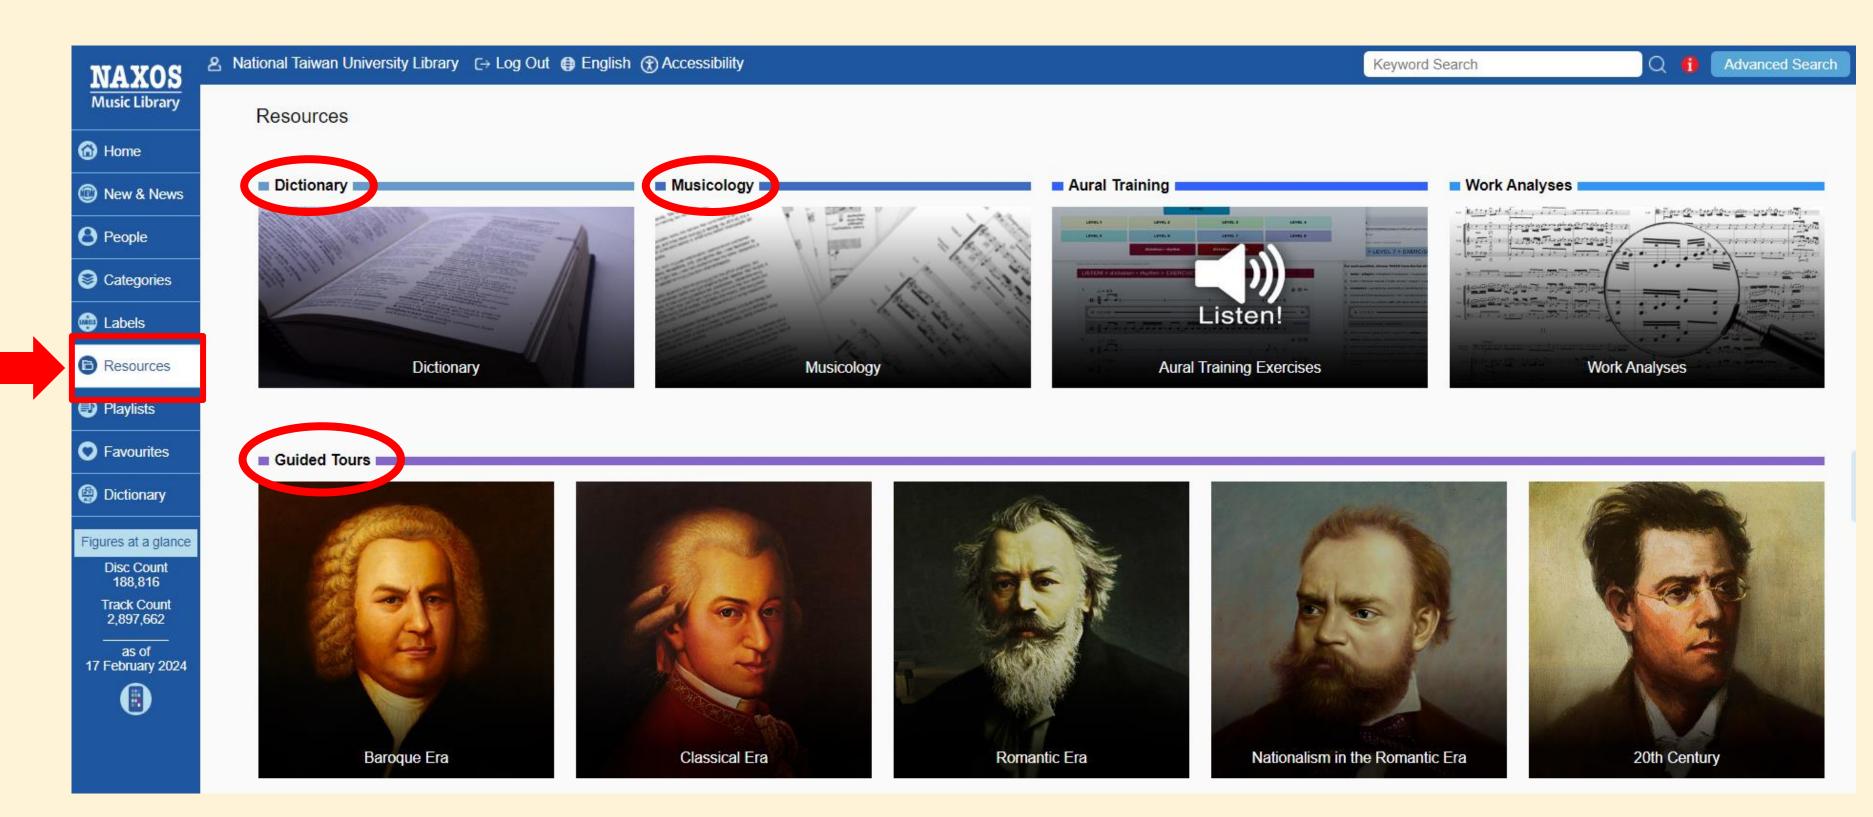

eos.



#### **Tutorials**

- > Link 1
- > Link 2

### 3



# Music

## **Naxos Music Library**

- ♪ The most comprehensive classical music streaming platform.
- ♪ The major part of the database is composed of classical music, but jazz, folk music, and world music are also available.
- ♪ The contents have been published by the record company Naxos and other record companies.
- ♪ The database also includes a number of other resources for people interested in music such as handbooks, dictionaries, libretti, etc.
- Access limited to 10 concurrent users

## **Naxos Music Library**



## **Browse by Categories**



## **Browse by People**



## **Browse by People**





#### Listen to the works composed by Beethoven





#### Listen to the works composed by Beethoven



#### Related Resources



#### Related Resources



4



# Multimedia databases

#### **SAGE Research Methods**



#### **SAGE Research Methods: Podcasts**



#### SAGE Research Methods: Video



#### SAGE Research Methods: Video



#### SAGE Research Methods: Video





Video | Case Study



<u>Download video</u>

Add to list (



<u>Registered Reports: Investigating Barriers for Researchers Using</u> <u>Focus Groups</u>

Publisher: SAGE Publications, Ltd.

Original publication date: 2024

**Length:** 00:19:07

Methods: Qualitative data collection

**Abstract:** Dr. William Krenzer, Research Quality Manager at Duke University, discusses registered reports and investigating barriers for researchers using focus groups, including benefits of using registered reports, opportunities, recruiting participants, ethical