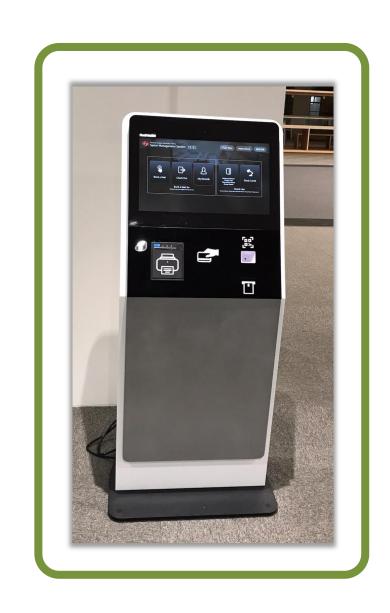

#### 4.Book a seat in the Audio-Visual Area at KIOSK.

Check-in Machine

# Check-in machine (KIOSK)

The check-in machine is located in front of the service counter at 1F.

#### Book a seat (screenshot of check-in machine)