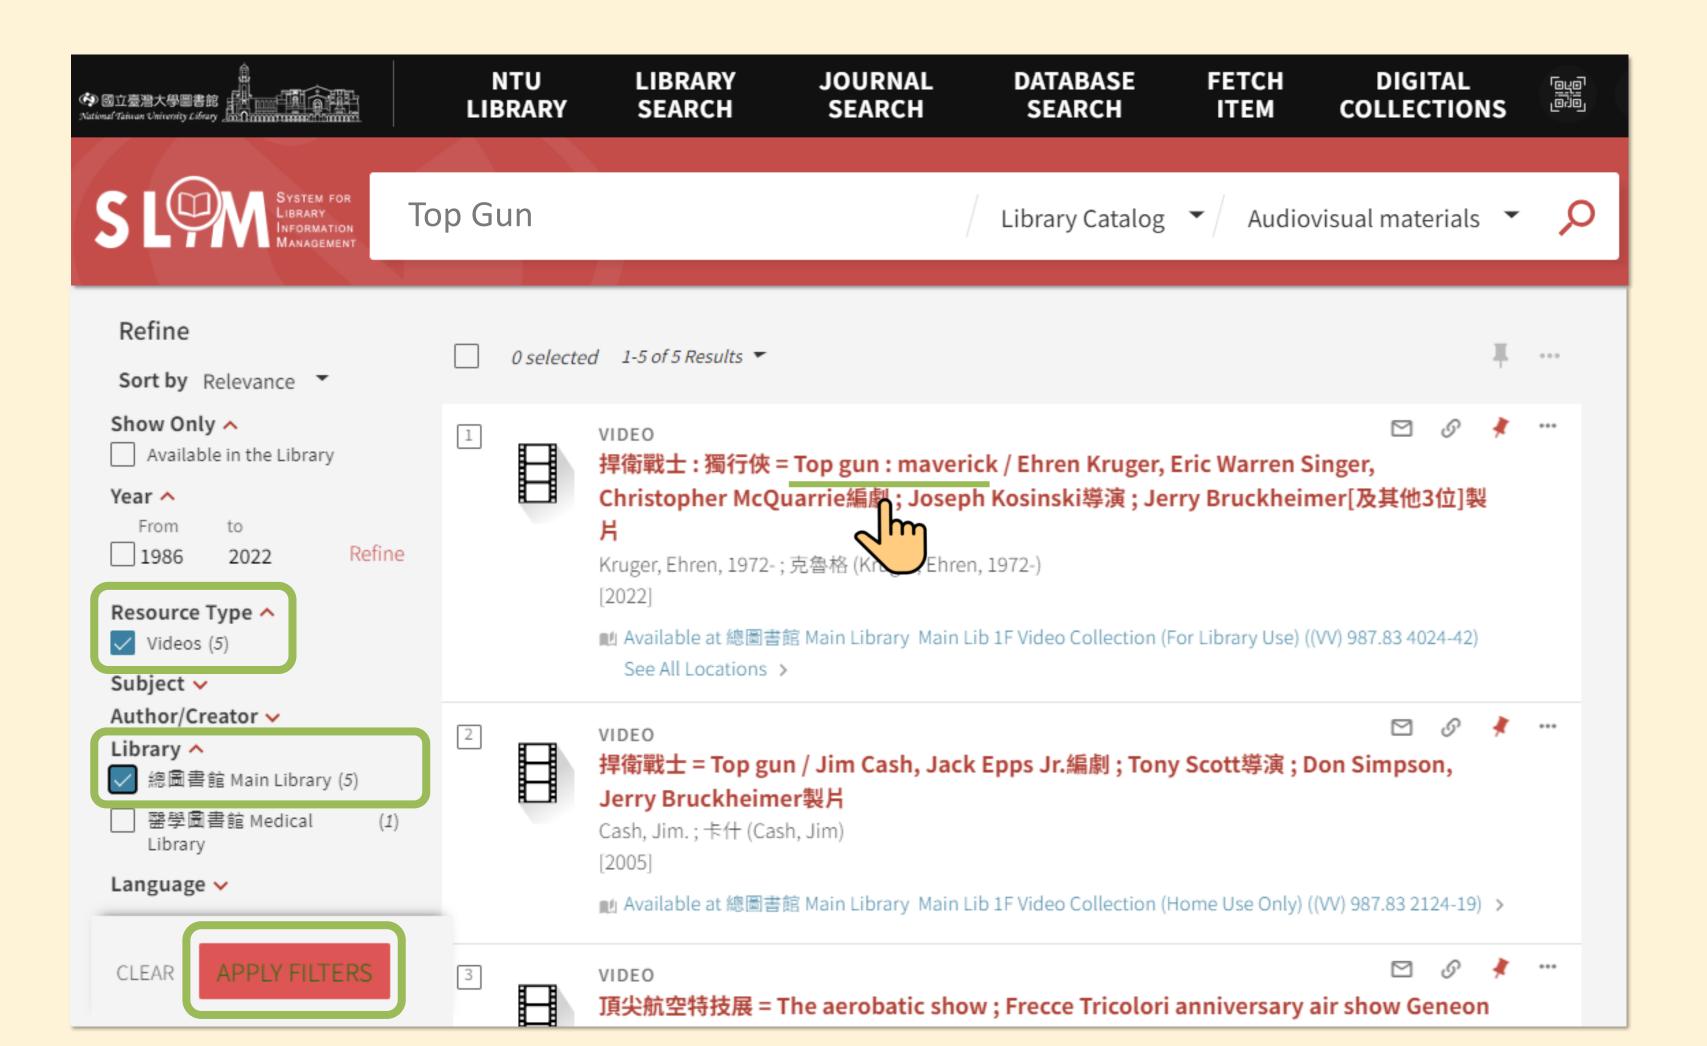

#### How to watch the video in the library?

- 1. Search the video you want to watch on catalog (SLIM)
  - ✓ Judge which video could be used in the Library
    - 2. Find the video on the shelf at 1F.

- 3.Borrow the video at the service counter.
  - 4.Book a seat in the Audio-Visual Area at KIOSK.

#### 1.Search the video on catalog (SLIM)

✓ Judge which video could be used in the Library

### Search Scope

NTU LIBRARY LIBRARY SEARCH JOURNAL SEARCH

DATABASE SEARCH FETCH ITEM DIGITAL COLLECTIONS

**Top Gun** 

Library Catalog ~

Audiovisual materials

**Library Catalog** 

**Audiovisual materials** 

#### VIDEO

捍衛戰士:獨行俠 = Top gun: maverick / Ehren Kruger, Eric Warren Singer, Christopher McQuarrie編劇; Joseph Kosinski導演; Jerry Bruckheimer[及其他3位]製片

Kruger, Ehren, 1972-; 克魯格 (Kruger, Ehren, 1972-) [2022]

■ Available at 總圖書館 Main Library Main Lib 1F Video Collection (For Library Use) ((VV) 987.83 4024-42) See All Locations >