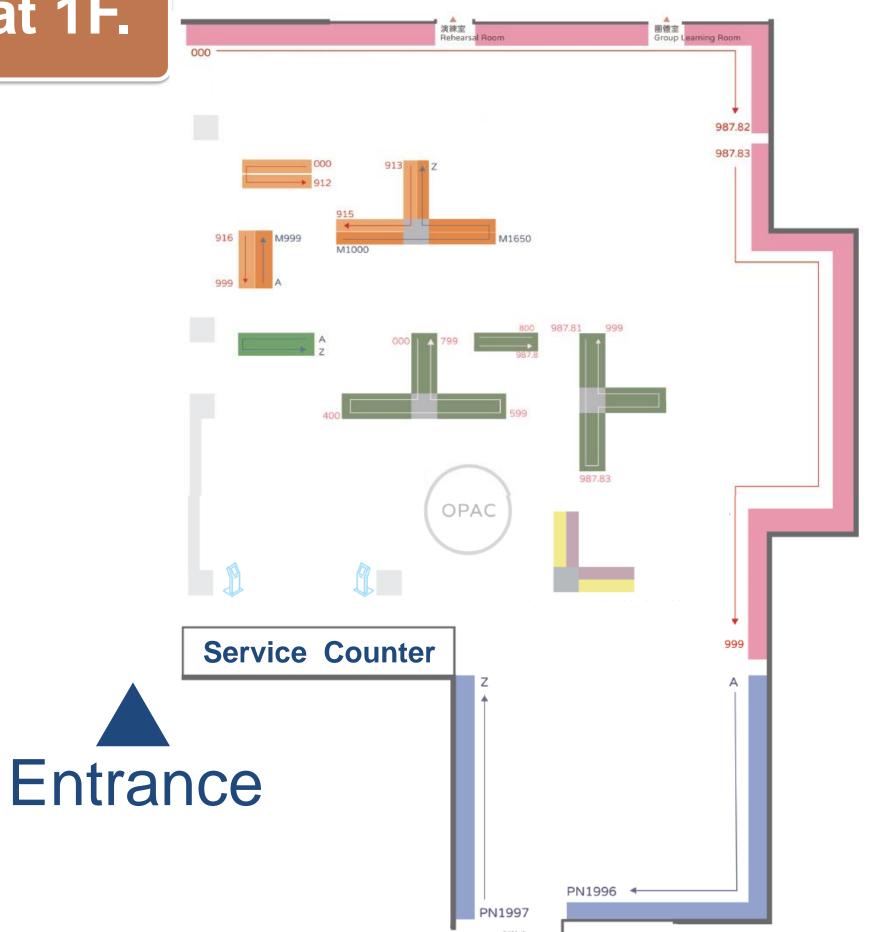

#### 2.Find the video on the shelf at 1F.

**Here** 

**Music CD** 

**Library Use Only Video** 

#### **Music CD**

Library Use Only Video

#### 2. Find the video on the shelf at 1F.

Music CD

**Library Use Only Video** 

#### 2. Find the video on the shelf at 1F.

Music CD

Library Use Only Video