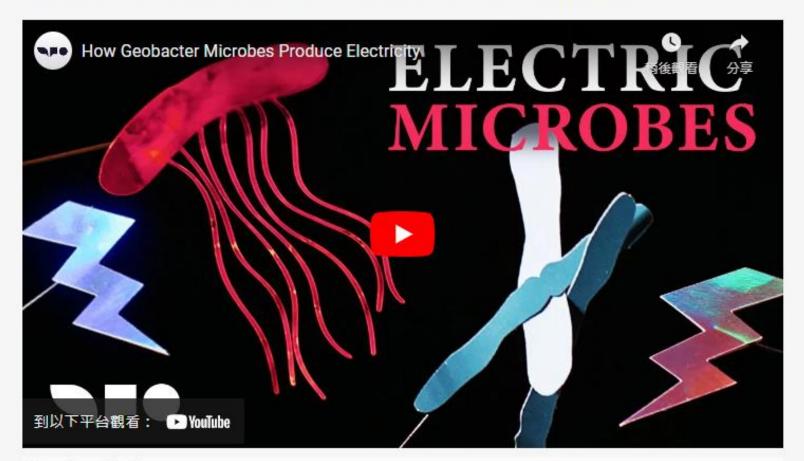

#### **How Geobacter Microbes Produce Electricity**

This Talk

Audience: \\ 🗗 🎓 🏕 👃
Recorded: June 2023

#### More Talks in Short Films

How to Kill a Superbug

Good Chemistry

The First Entanglement

Duration: 06:23

#### **Talk Overview**

Trailblazing microbiologist Gemma Reguera introduces us to her favorite microbe, the electricity-producing Geobacter. This unassuming single-celled organism possesses a remarkable ability to generate electricity through a unique form of respiration. Not the breathing kind of respiration; this is a specific chemical process, one which involves the capture of energy from molecules through the transfer of electrons.

#### **Talk Overview**

Trailblazing microbiologist Gemma Reguera introduces us to her favorite microbe, the electricityproducing Geobacter. This unassuming single-celled organism possesses a remarkable ability to generate electricity through a unique form of respiration. Not the breathing kind of respiration; this is a specific chemical process, one which involves the capture of energy from molecules through the transfer of electrons.

The way it works is that Geobacter "oxidize" or remove electrons from molecules like acetate. These electrons travel down little hairs on the Geobacter's underside called nanowires. As these nanowires make contact with minerals in their external environment, the electrons are transferred to these minerals, causing their "reduction." This reduction leads to the breakdown of the minerals in the surrounding environment. In this way, Geobacter plays a pivotal role in the intricate web of nutrient cycling, influencing the fabric of the ecosystems they inhabit.