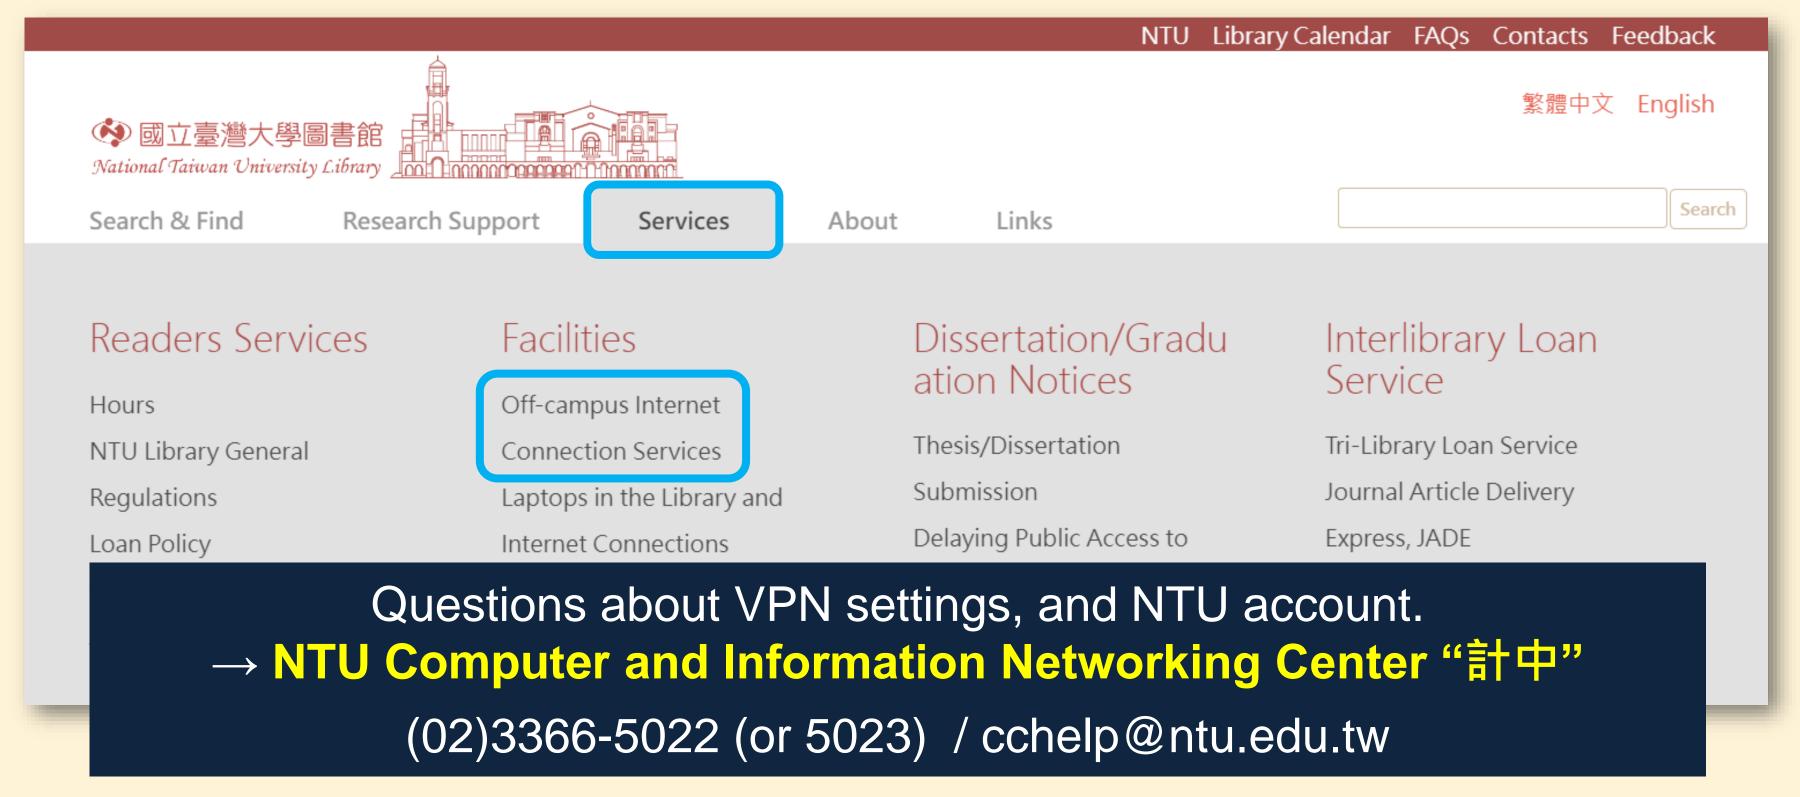

# Off-campus internet connection services (**VPN**, Virtual Private Network)

NTU

# Off-campus internet connection services (**VPN**, Virtual Private Network)

#### Activate VPN privilege

https://ccnet.ntu.edu.tw/vpn/PulseSecure-eng.html

NTU SSL VPN Service

見問答

総絡管理者

中文版

\*Important! From March 1, 2022, in order to use NTU SSL VPN service, NTU faculty, staff, and students have to enable VPN service for their account.. Please refer to the following steps:

- 1. Go to http://changepassword.cc.ntu.edu.tw, ogin, then choose from Service List 4.
- 2. You'll need to enter the rightmost 4 digits of the numbers on the lower right corner of the back of your NTU ID card.
- 3. If there's trouble following the steps, please call or visit Computing Center Helpdesk (tel: 33665022~3)
- 4. After successfully activate your VPN privilege, you can continue VPN connection as usual.
- 5. The VPN validity period is one year. One month before its expiration, there'll be email notification to remind you. Your VPN validity can be extended right away online, or you can re-activate afterwards.

#### NTU SSL VPN Installation Guide

- Pulse Secure client for Windows Installations
- Pulse Secure Client for Ubuntu/CentOS Installation Instructions
- Pulse Secure Client for MacOS Installation Instructions
- Pulse Secure Client for iOS/Android Installation Instructions