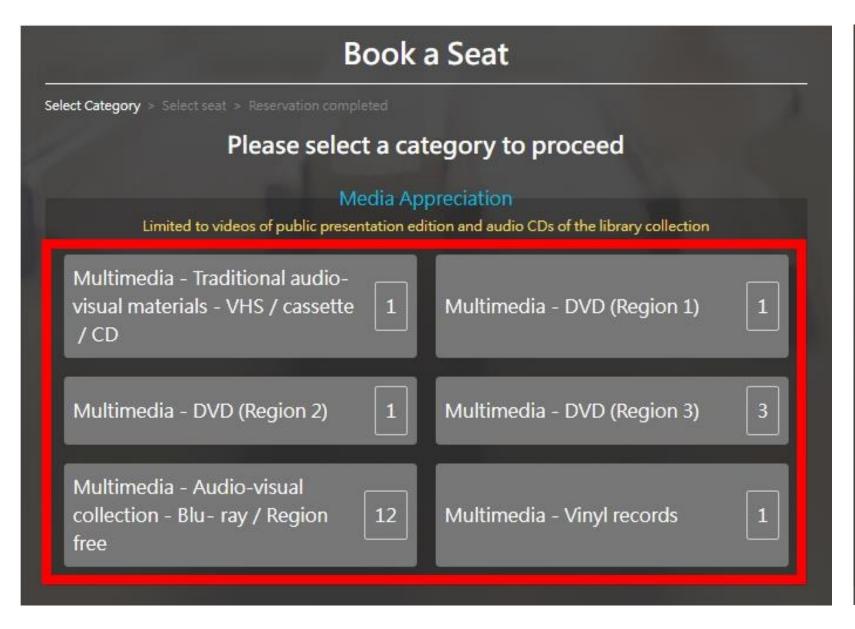

#### 4.Book a seat in the Audio-Visual Area at KIOSK.

Check-in Machine

# Check-in machine (KIOSK)

The check-in machine is located in front of the service counter at 1F.

#### Book a seat (screenshot of check-in machine)