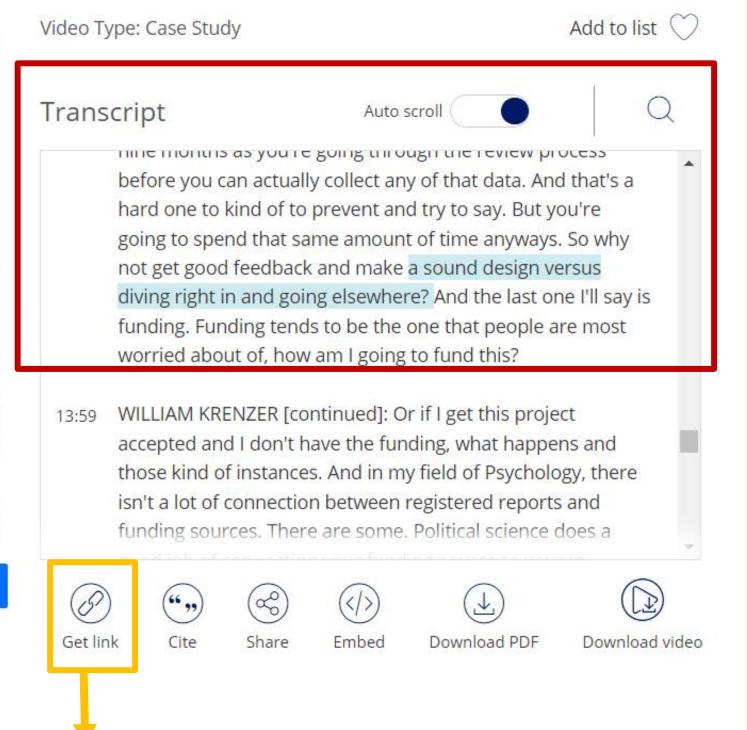

#### SAGE Research Methods: Video

Video | Case Study

<u>Download video</u>

Add to list (

<u>Registered Reports: Investigating Barriers for Researchers Using</u> <u>Focus Groups</u>

Publisher: SAGE Publications, Ltd.

Original publication date: 2024

**Length:** 00:19:07

Methods: Qualitative data collection

**Abstract:** Dr. William Krenzer, Research Quality Manager at Duke University, discusses registered reports and investigating barriers for researchers using focus groups, including benefits of using registered reports, opportunities, recruiting participants, ethical considerations, and research findings.

## Video with Transcript

Video quick keys

CREATE CLIP

Registered Reports: Investigating Barriers for Researchers Using Focus Groups

https://methods.sagepub.com/video/registered-reports-investigating-barriers-researchers-using-focus-groups