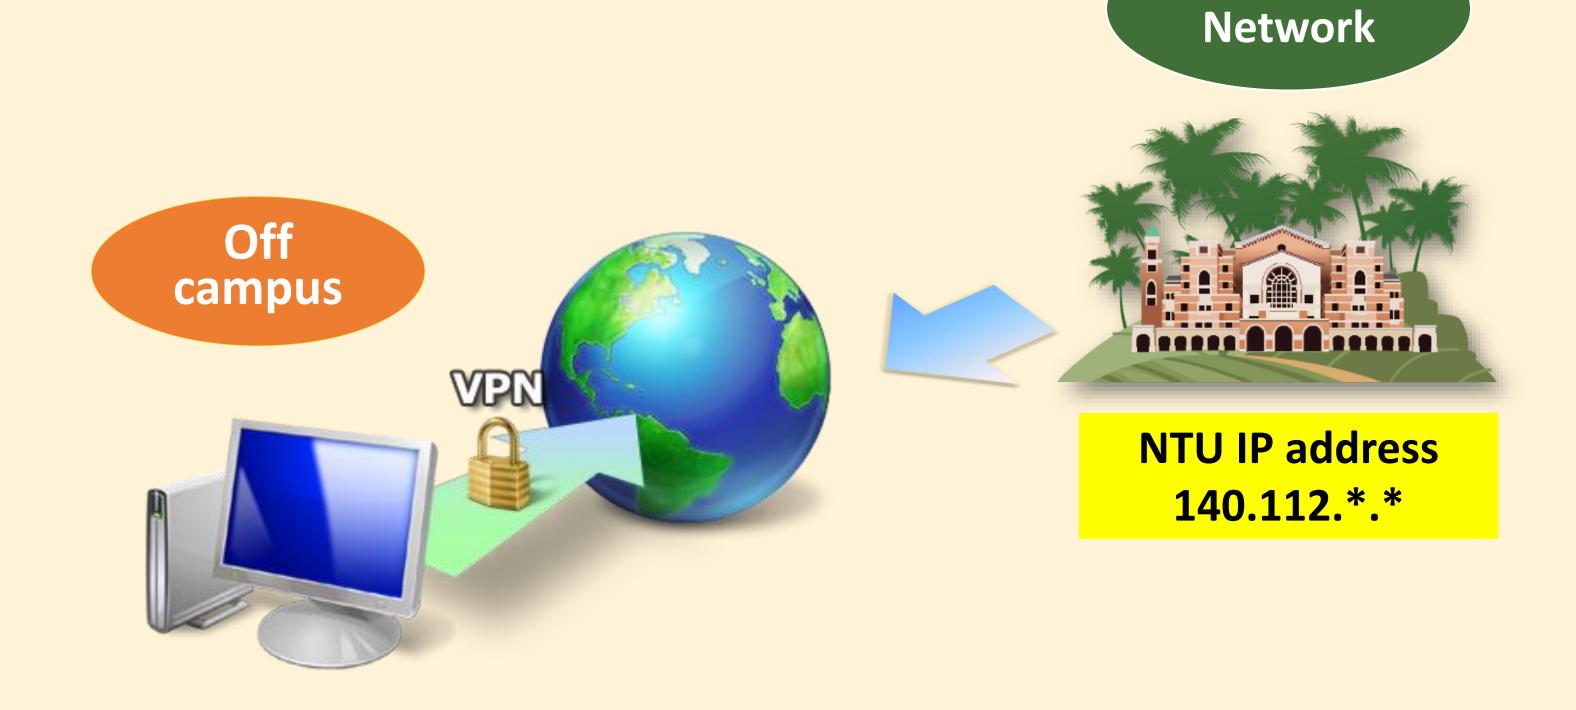

# Off-campus internet connection services (**VPN**, Virtual Private Network)

NTU

# Off-campus internet connection services (**VPN**, Virtual Private Network)

#### Activate VPN privilege

https://ccnet.ntu.edu.tw/vpn/PulseSecure-eng.html

NTU SSL VPN Service

見問答

総絡管理者

中文版

\*Important! From March 1, 2022, in order to use NTU SSL VPN service, NTU faculty, staff, and students have to enable VPN service for their account.. Please refer to the following steps: