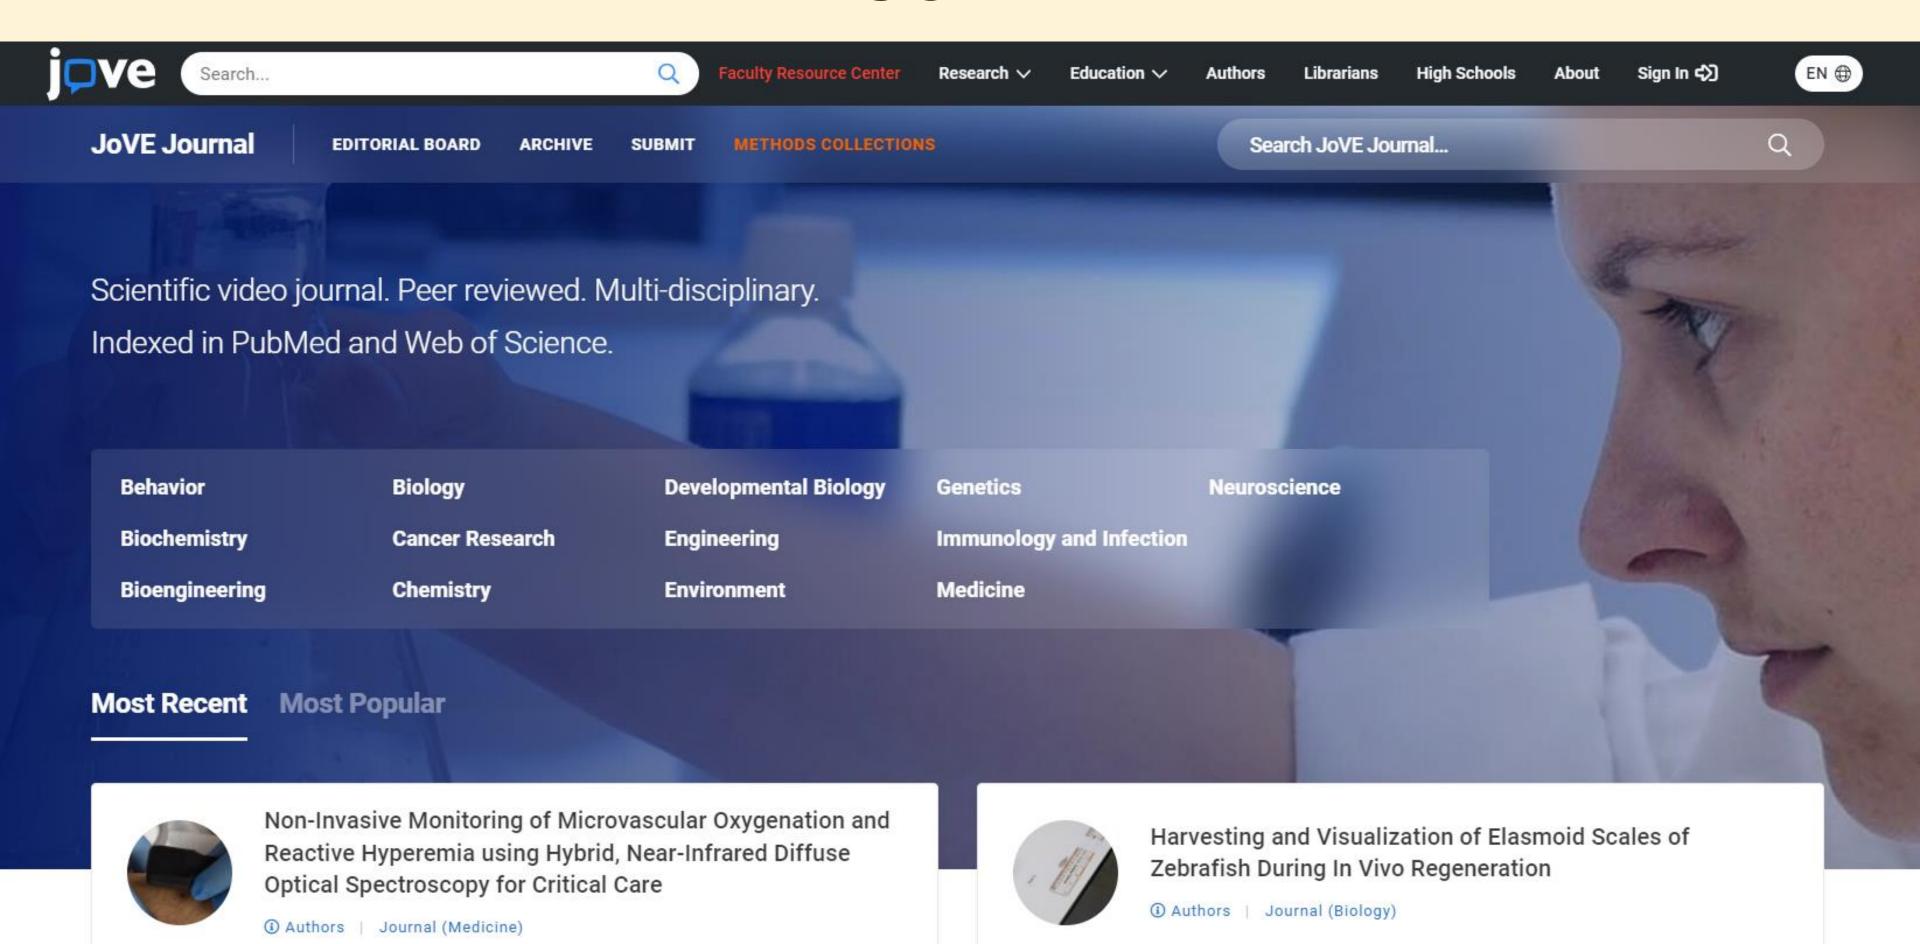

#### JoVE Research

Subscribed coverage: 13 disciplines

Behavior

Chemistry

Immunology and Infection

Biochemistry

Developmental Biology

Medicine

Bioengineering

Engineering

Neuroscience

Biology

Environment

Cancer Research

Genetics

#### JoVE Research

#### Journal (Biology)

Harvesting and Visualization of Elasmoid Scales of Zebrafish During In Vivo Regeneration

Qiao Tong\*1, Renata Raele\*1, Dylan Bergen1, Chrissy Hammond1

<sup>1</sup>School of Physiology, Pharmacology and Neuroscience, Biomedical Science Building, **University of Bristol** 