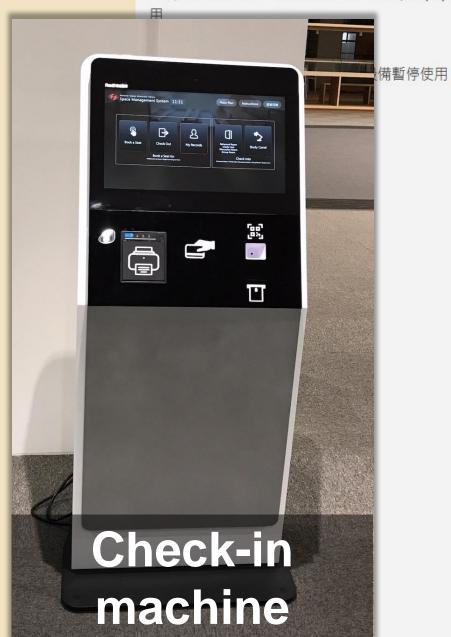

#### 4.Book a seat in the Audio-Visual Area at KIOSK.

Check-in Machine

# Check-in machine (KIOSK)

The check-in machine is located in front of the service counter at 1F.

#### Book a seat (screenshot of check-in machine)