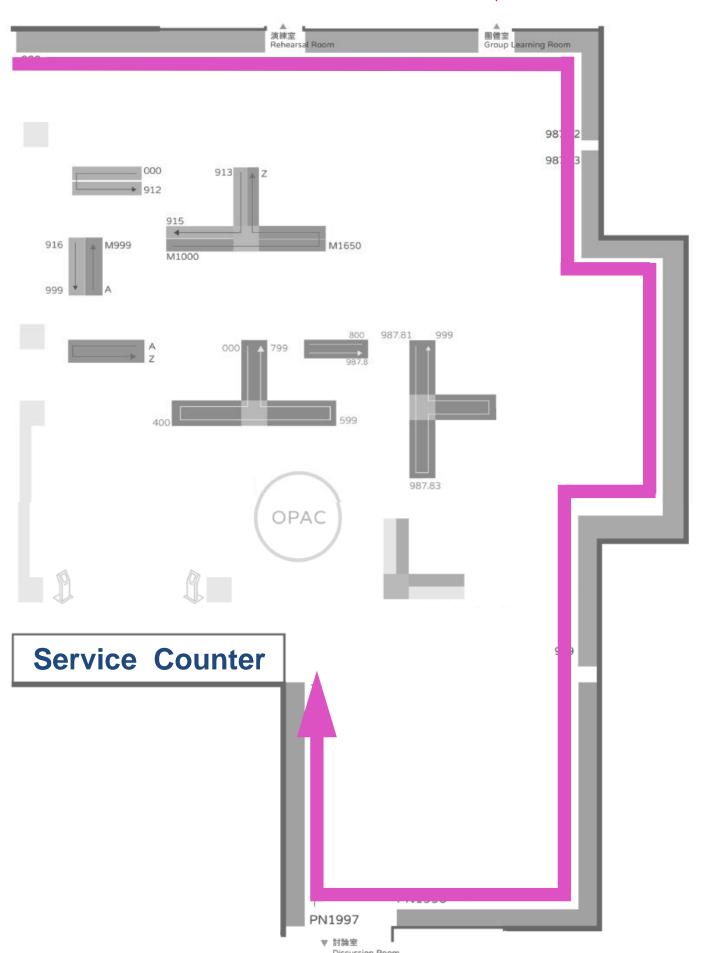

n Library

Available, Main Lib 1F Video Collection (For Library Use); (VV) 987.83 4024-42



2

#### 總圖書館 Main Library

Available, Main Lib 1F Video Collection (Home Use Only); (VV) 987.83 4024-42



#### < BACK TO LOCATIONS

LOCATION/ITEMS

#### 總圖書館 Main Library

**Available**, Main Lib 1F Video Collection (For Library Use); (VV) 987.83 4024-42 (1 copy, 1 available, 0 requests)



Call number: (VV) 987.83 4024-42 Status: Item in place

Barcode: 3984795 Loan policy: Loanable



#### 2.Find the video on the shelf at 1F.

**Here** 

**Music CD** 

**Library Use Only Video** 







#### **Music CD**

Library Use Only Video



#### 2. Find the video on the shelf at 1F.

Music CD

**Library Use Only Video** 





#### 2. Find the video on the shelf at 1F.

Music CD

Library Use Only Video





#### 3.Borrow the video at the service counter.



#### **Borrowing DVDs/CDs**

- . Students: 4 items / 5 days
- Notice
  - Overdue fines NT\$30 / day
  - Cannot be renewed online
  - Cannot be requested online





#### 4.Book a seat in the Audio-Visual Area at KIOSK.



Check-in Machine



# Check-in machine (KIOSK)





The check-in machine is located in front of the service counter at 1F.

#### Book a seat (screenshot of check-in machine)





#### 5. Find the selected seat to watch the video.



#### For 1-2 people

Book a seat in Audio-Visual Area.



#### For 3-5 people group

 Make a reservation of Media Hub in advance, and check-in by 15 minutes into the reserved session at the latest.



# Make a reservation for Media Hub

NTU Library Space Management System

https://sms.lib.nt