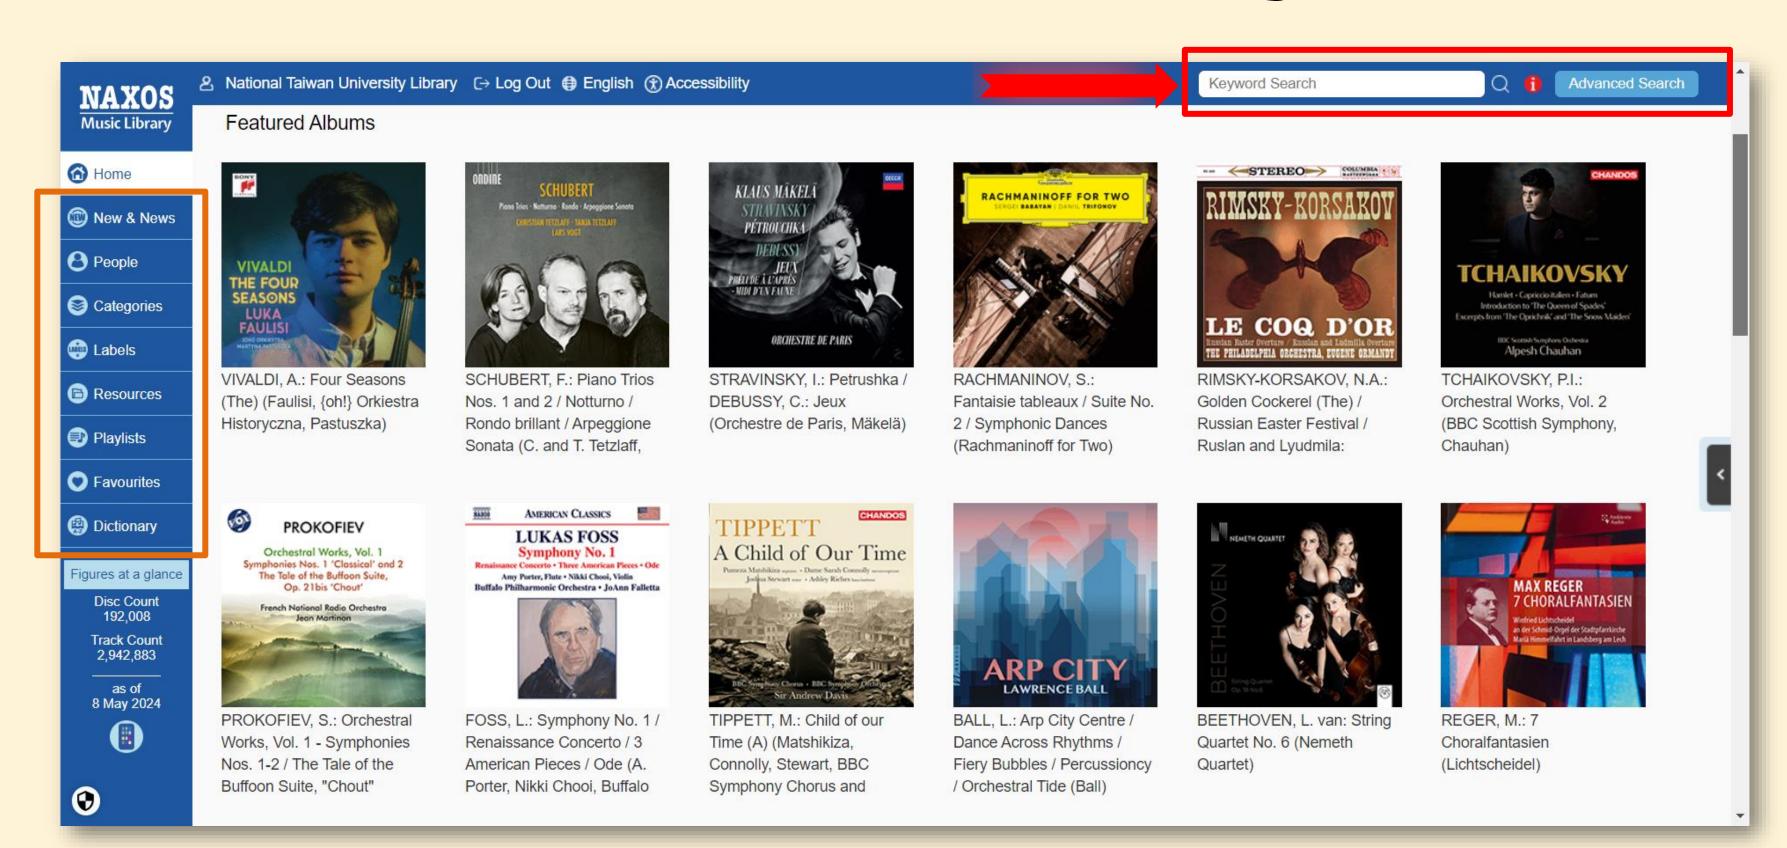

## **Naxos Music Library**

- ♪ The most comprehensive classical music streaming platform.
- ♪ The major part of the database is composed of classical music, but jazz, folk music, and world music are also available.
- ♪ The contents have been published by the record company Naxos and other record companies.
- ♪ The database also includes a number of other resources for people interested in music such as handbooks, dictionaries, libretti, etc.
- Access limited to 10 concurrent users

## **Naxos Music Library**

## **Browse by Categories**

## **Browse by People**