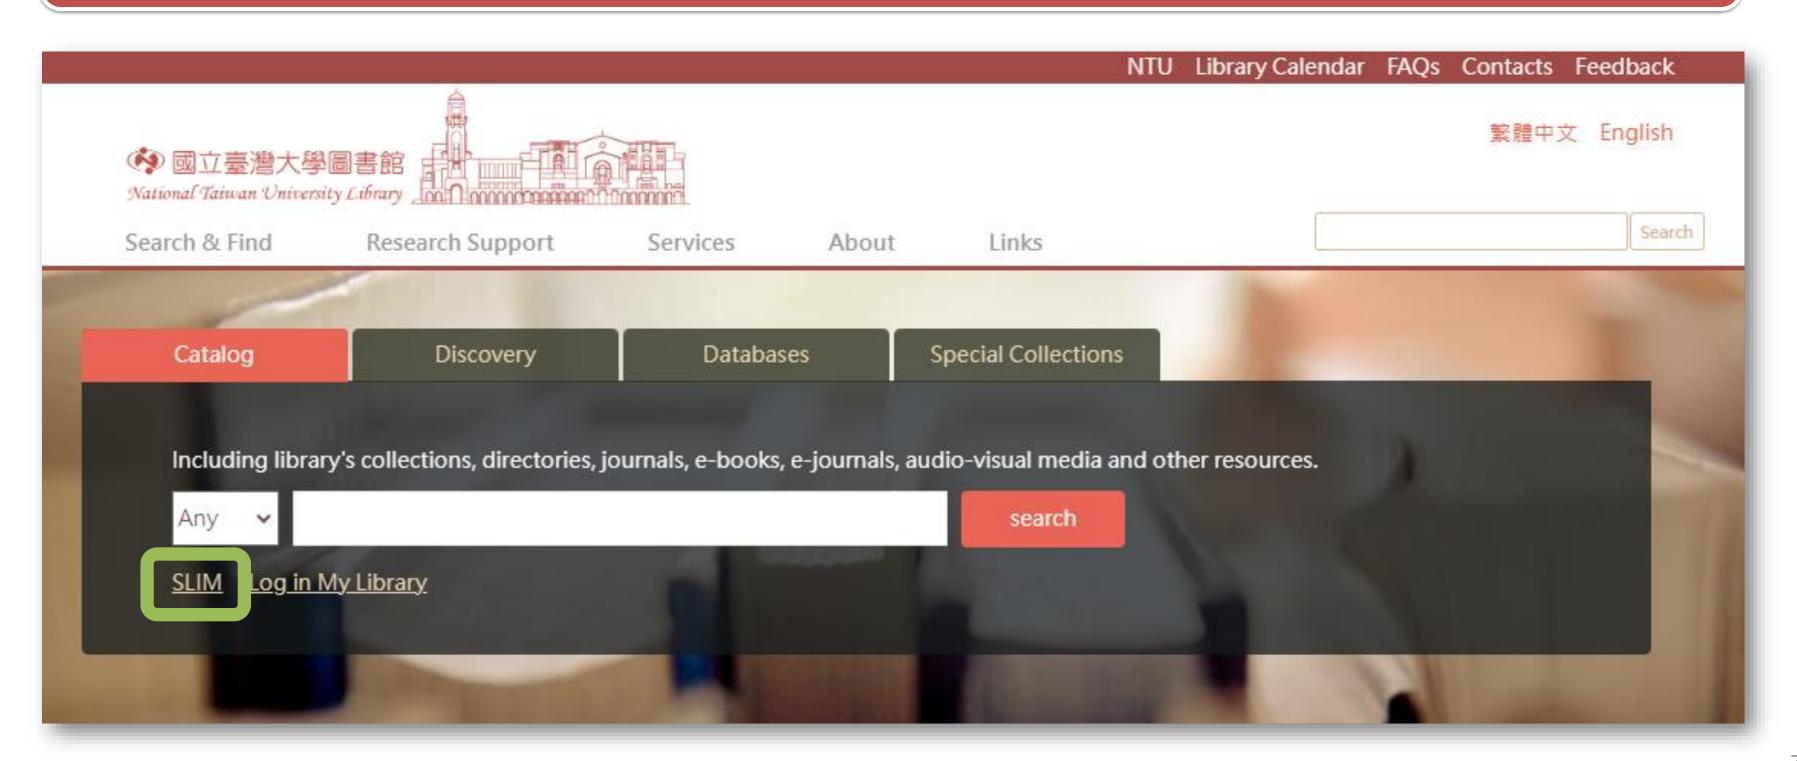

#### How to watch the video in the library?

- 1. Search the video you want to watch on catalog (SLIM)
  - ✓ Judge which video could be used in the Library
    - 2. Find the video on the shelf at 1F.

- 3.Borrow the video at the service counter.
  - 4.Book a seat in the Audio-Visual Area at KIOSK.

#### 1.Search the video on catalog (SLIM)

✓ Judge which video could be used in the Library

### Search Scope

NTU LIBRARY LIBRARY SEARCH JOURNAL SEARCH

DATABASE SEARCH FETCH ITEM DIGITAL COLLECTIONS

**Top Gun** 

Library Catalog ~

Audiovisual materials

**Library Catalog** 

**Audiovisual materials** 