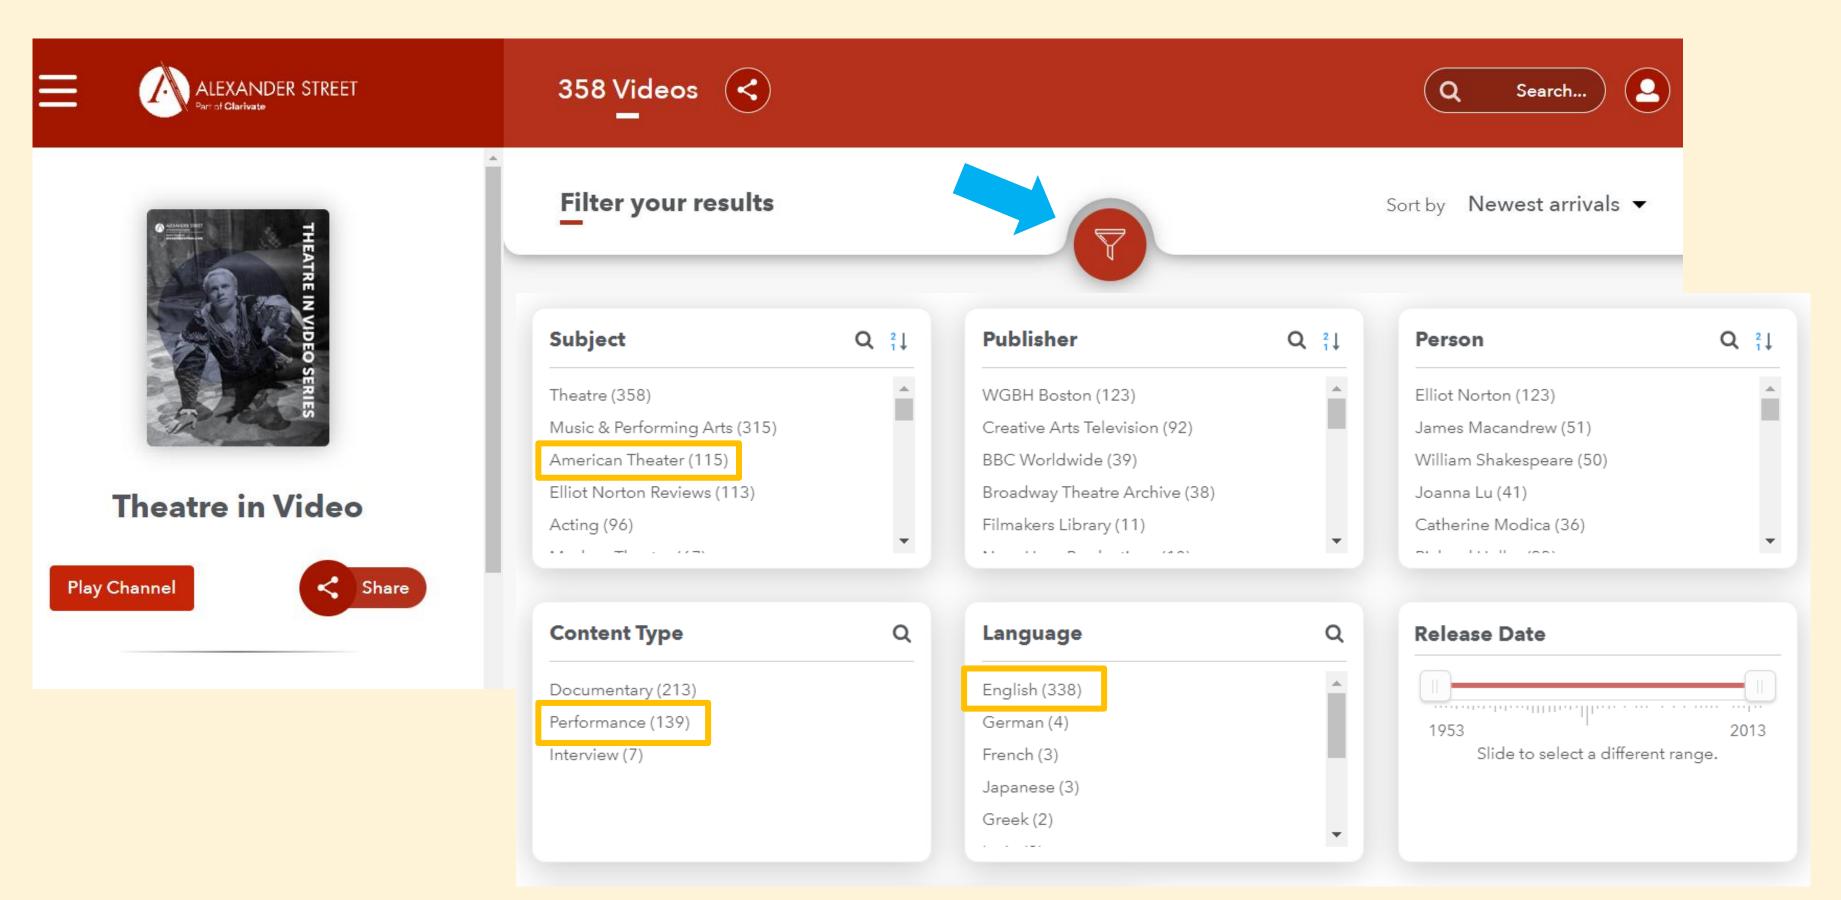

#### **Alexander Street Press Databases**

- Alexander Street Press offers various collections with millions of pages, audio tracks, streaming videos, and images.
- The databases cover a wide range of disciplines including literature, music, drama, film, performing arts, history, religious, and more.
- Users can extract video clips, permalink to videos, and embed them in presentations.
- Selected Collections:
  - ✓ Theatre in Video
    ✓ Opera in Video
  - ✓ Dance in Video
    ✓ Filmakers Library Online

#### **Theatre in Video**

https://video.alexanderstreet.com/channel/theatre-in-video

- The database contains performances of the world's leading plays and film documentaries on the subject of theater in streaming video. Some plays presented in multiple productions exemplify various interpretations of the text and technical and cultural differences among the presentations.
- Stage work of directors and actors is cross-searchable and available for side-by-side comparison.
- Interviews with directors, designers, writers, and actors, along with excerpts of live performances, illustrate the development of texts and the productions.