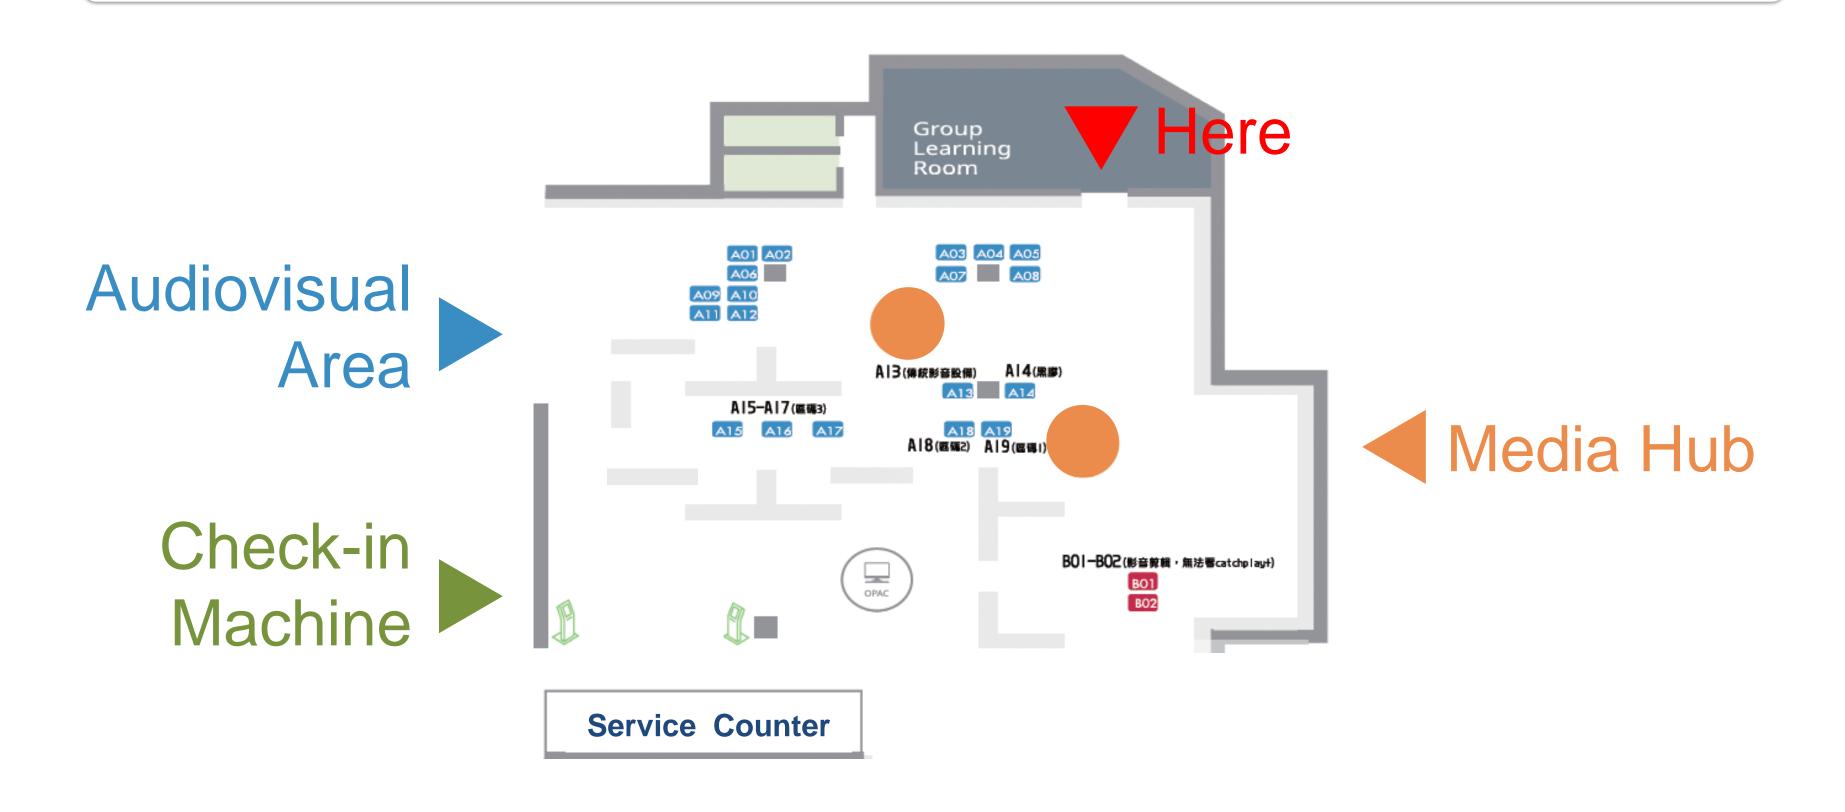

#### 5. Find the selected seat to watch the video.

#### For 1-2 people

Book a seat in Audio-Visual Area.

#### For 3-5 people group

 Make a reservation of Media Hub in advance, and check-in by 15 minutes into the reserved session at the latest.