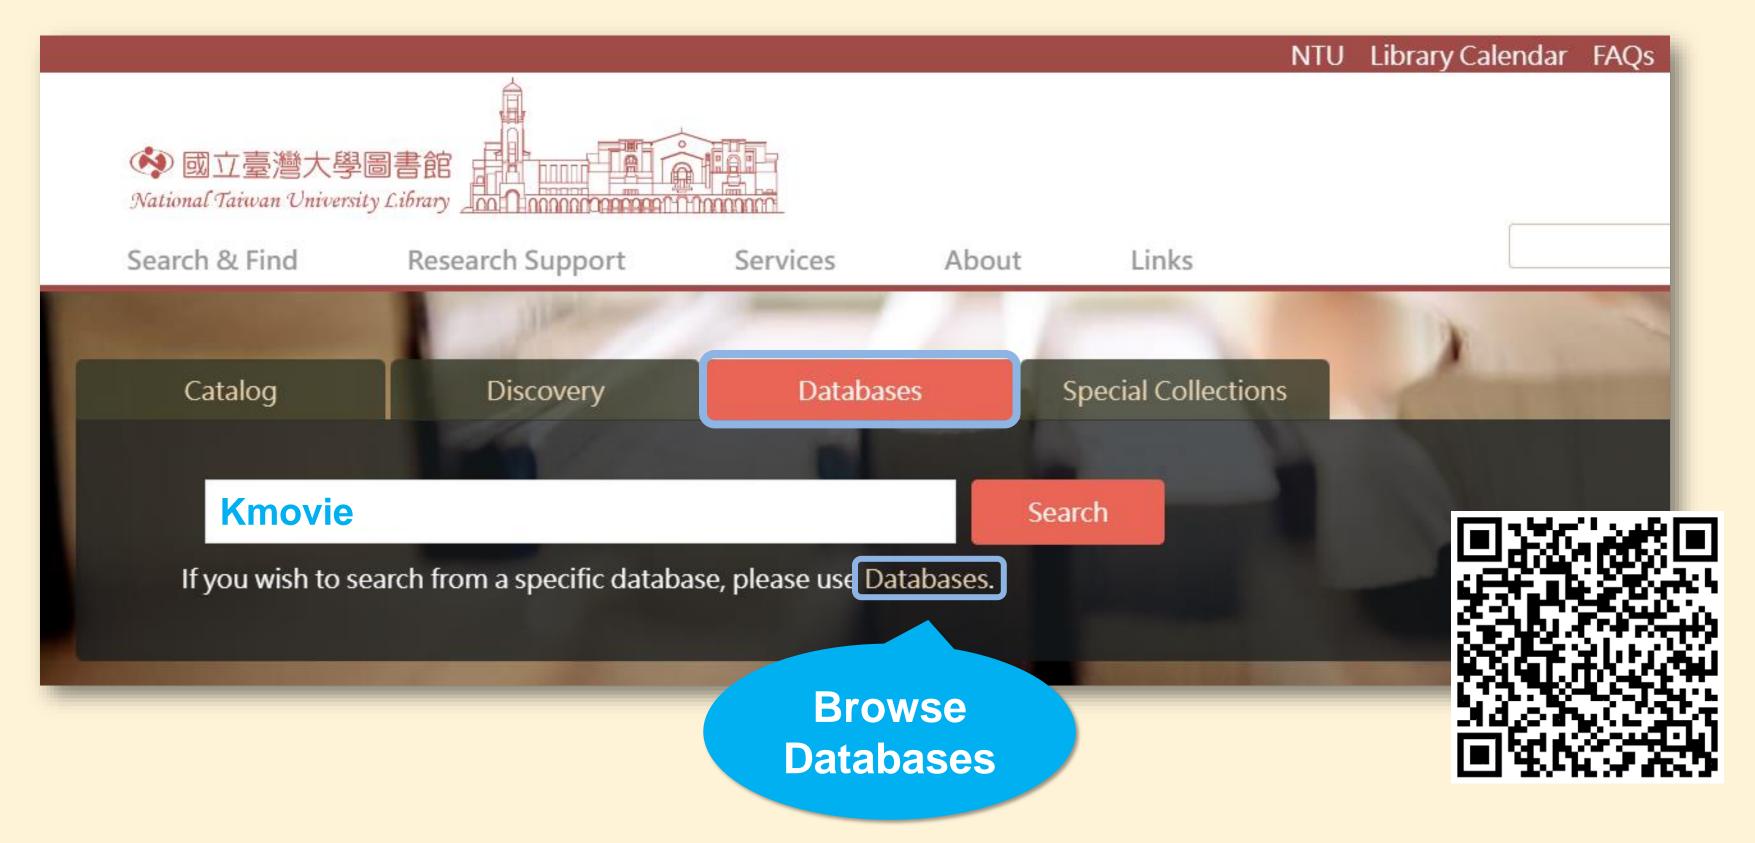

#### **NTU Library's Website**

NTU LIBRARY LIBRARY JOURNAL SEARCH

L DATABASE SEARCH FETCH ITEM DIGITAL COLLECTIONS

Database Search

Databases by Category / Titles / Content Type

- > Content Type
- > Browse by Subject
- > Browse by Titles
- Trial

Click ">" to show more

#### **Related Links**

- View All
- Database APP
- Off-campus Internet Connection
- Database Search
- Getting Started with Database

#### **Top Picks**

- Web of Science
- Scopus
- JSTOR
- Academic Search Complete
- Airiti library
- CNKI

#### Feature Databases

Arts & Humanities

Art; History; Linguistics; Literature; Music; Philosophy; Religion

; Theatre/Movies

Life Sciences & Medicine

Agriculture; Biological Sciences; Medical Science; Nursing