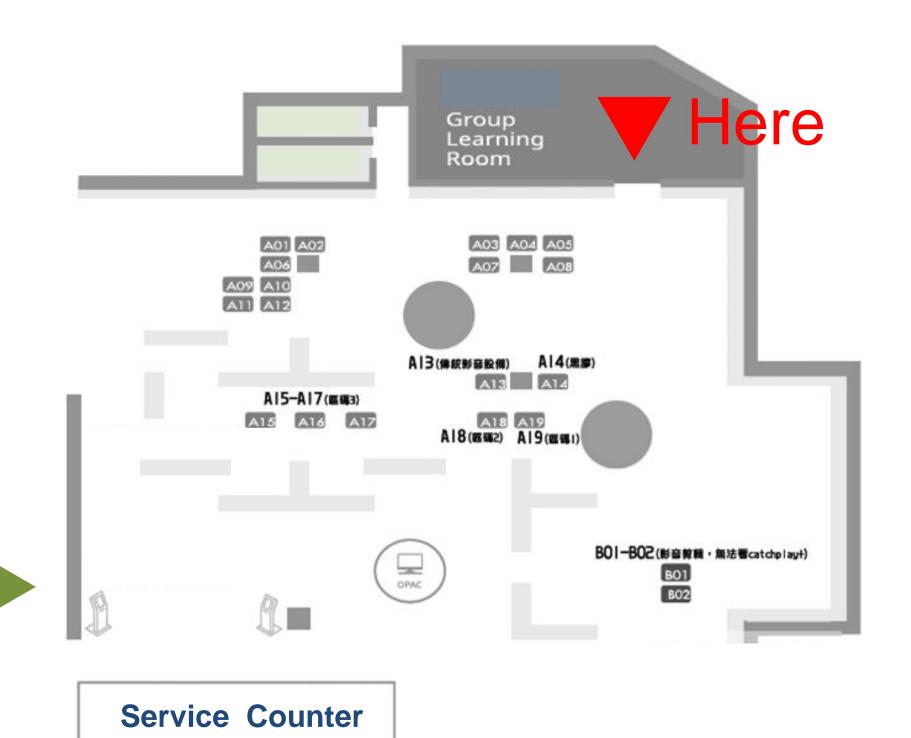

#### How to watch the video in the library?

- 1. Search the video you want to watch on catalog (SLIM)
  - ✓ Judge which video could be used in the Library
    - 2. Find the video on the shelf at 1F.

- 3.Borrow the video at the service counter.
  - 4.Book a seat in the Audio-Visual Area at KIOSK.

5. Find the seleted seat to watch the video.

#### 1.Search the video on catalog (SLIM)

✓ Judge which video could be used in the Library

#### 2.Find the video on the shelf at 1F.

**Here** 

**Music CD** 

**Library Use Only Video** 