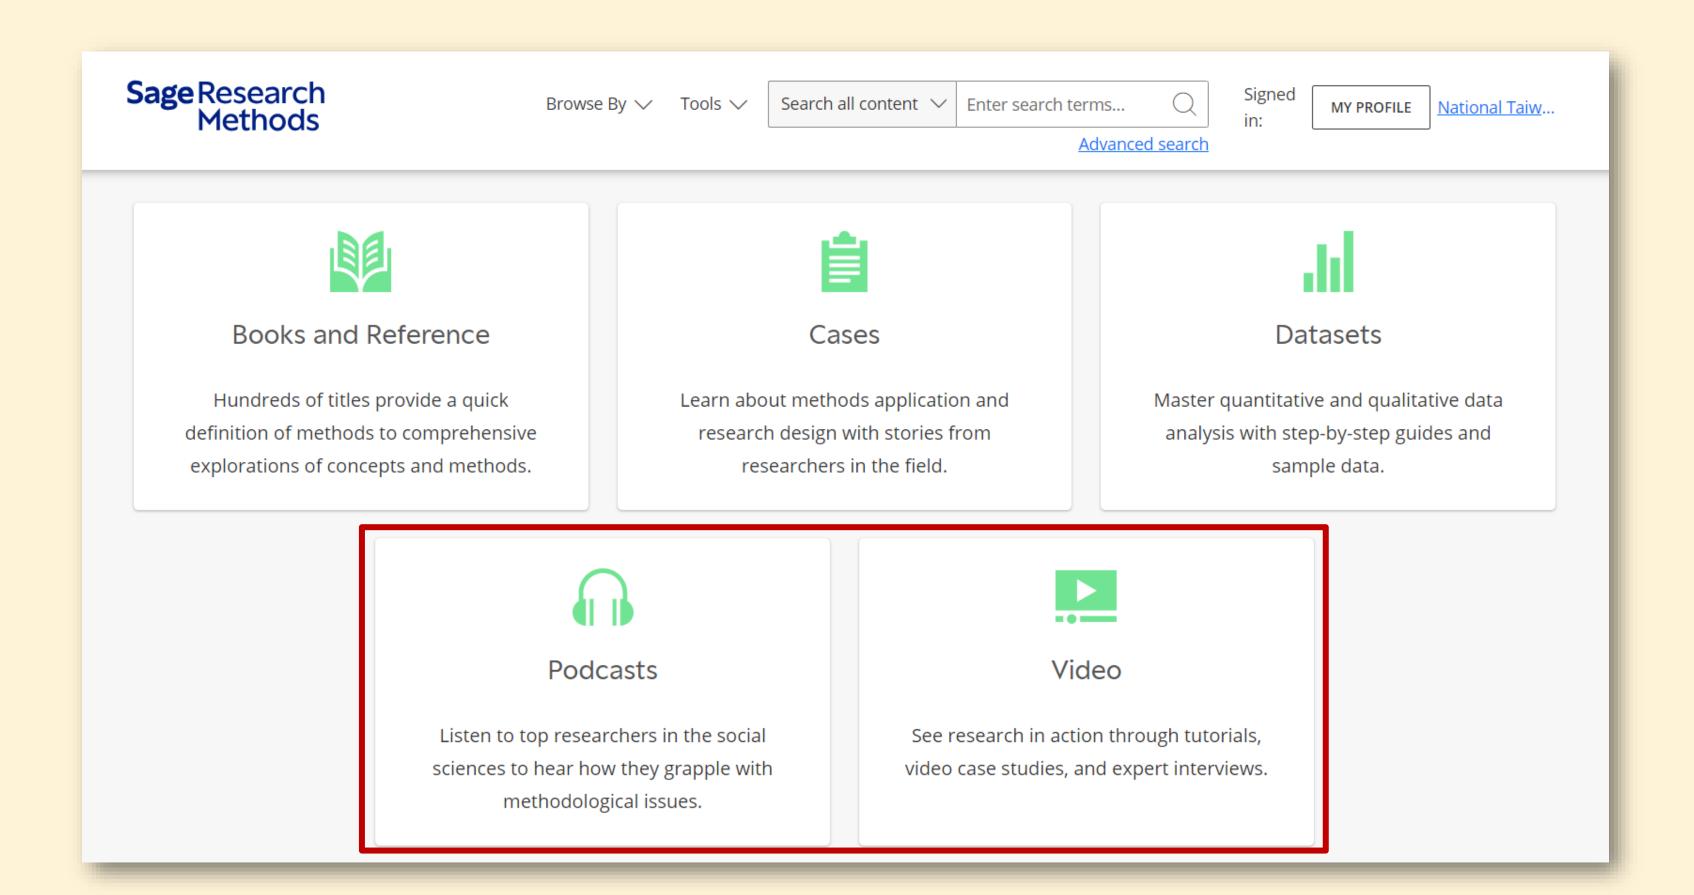

#### **SAGE Research Methods**

#### **SAGE Research Methods: Podcasts**

#### SAGE Research Methods: Video