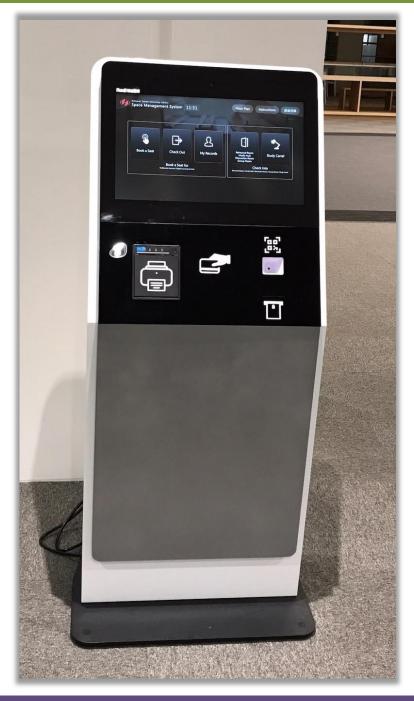

#### 4.Book a seat in the Audio-Visual Area at KIOSK.

Check-in Machine

# Check-in machine (KIOSK)

The check-in machine is located in front of the service counter at 1F.

#### Book a seat (screenshot of check-in machine)