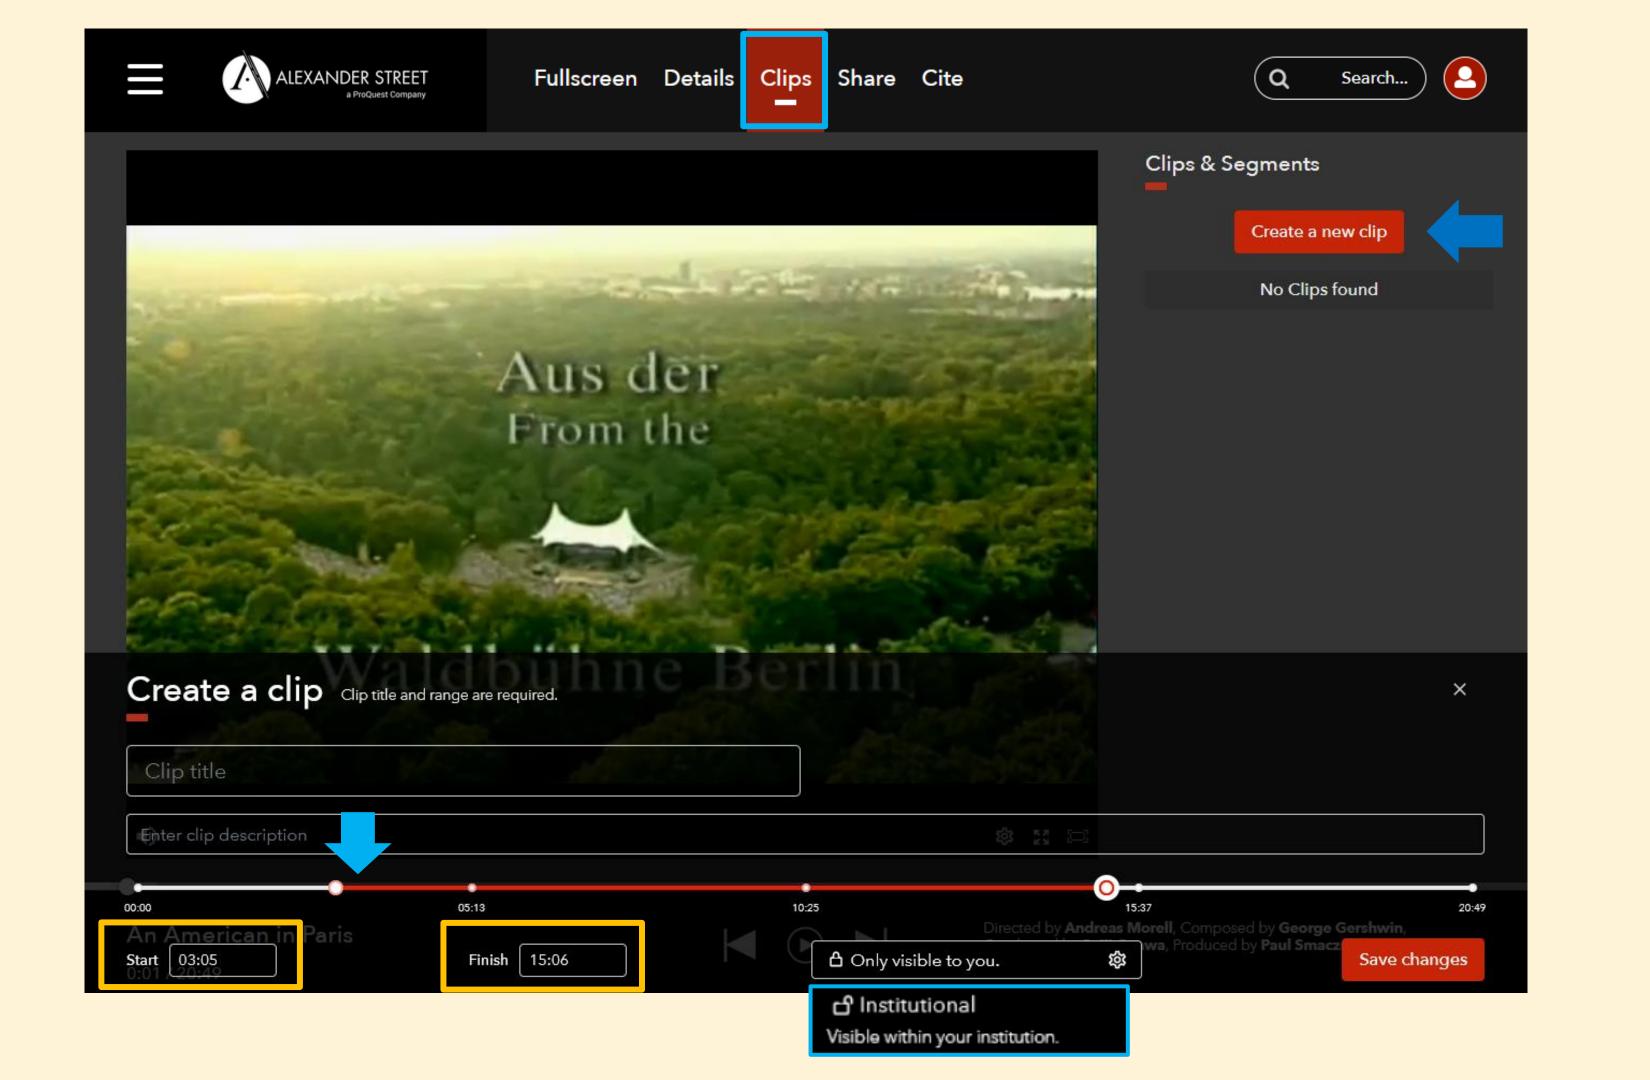

### Creating Clips

- Create clips by choosing the most relevant parts from the videos.
- This feature can be especially useful with longer videos.
- Find the clips anytime on your profile page, and share your clips with friends.
- To use these features, you need to **register for a user account** on the Alexander Street Press Databases.

#### Creating Clips on the Alexander Street

#### Video Platform

Article Number: 000035438

A clip allows you to choose a starting and ending point in the middle of the video. This feature can be especially useful with longer videos.