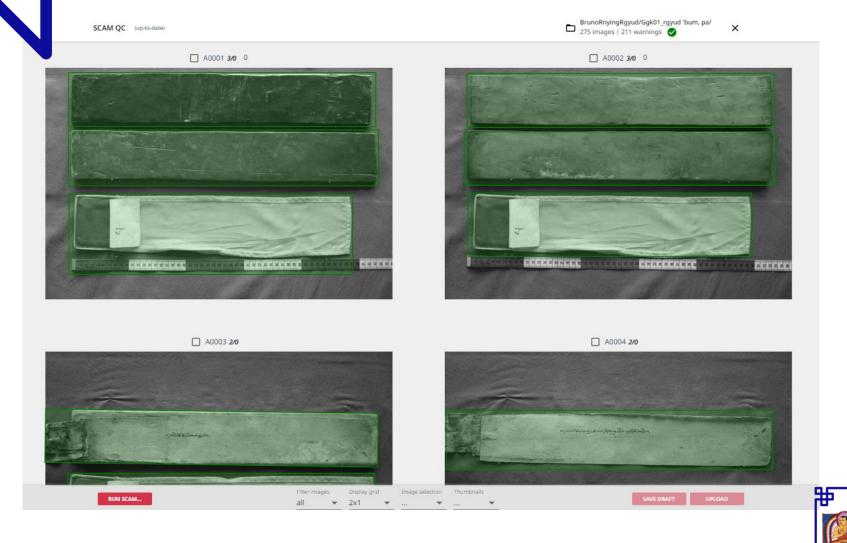

### Post processing: Cropping of the images using SCAM QC (BDRC)

## Post processing: Cropping of the images

### Post processing: Cropping of the images