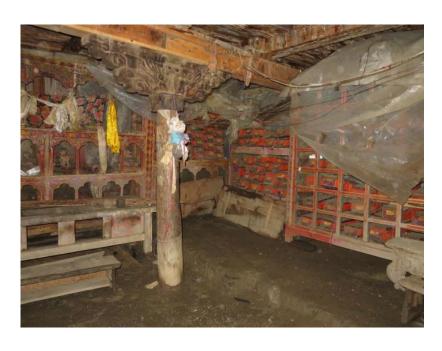

collections openly accessible. The website provides comprehensive tools for studying canonical literature in more than 100 Kanjurs, Tanjurs, Tantra collections, and other collections of canonical literature. These include online catalogues, searchable e-texts, and an extensive archive of images of Tibetan manuscripts as well as secondary sources. The various databases are compiled and maintained by the members of the Tibetan Manuscript Project Vienna (TMPV), located at the Department of South Asian, Tibetan and Buddhist Studies, University of Vienna. For enquiries about individual collections or questions of a more general nature, please use the contact page.







### Gar dkar Field work: Digitization of the manuscripts









### Gar dkar Field work: Digitization of the manuscripts







### Gar dkar Field work: Digitization of the manuscripts













### Post processing: Cropping of the images using SCAM QC (BDRC)





## Post processing: Cropping of the images









### Post processing: Cropping of the images











### Post processing: Indexing the images







```
"1":{"pagination":"la","psection":"ja-kha","file":"bdr:I1BL886::I1BL8860010.jpg"},

"2":{"pagination":"lb","psection":"ja-kha","file":"bdr:I1BL886::I1BL8860011.jpg"},

"3":{"pagination":"2a","psection":"ja-kha","file":"bdr:I1BL886::I1BL8860012.jpg"},

"4":{"pagination":"2b","psection":"ja-kha","file":"bdr:I1BL886::I1BL8860013.jpg"},

"5":{"pagination":"3a","psection":"ja-kha","file":"bdr:I1BL886::I1BL8860014.jpg"},

"6":{"pagination":"4a","psection":"ja-kha","file":"bdr:I1BL886::I1BL8860015