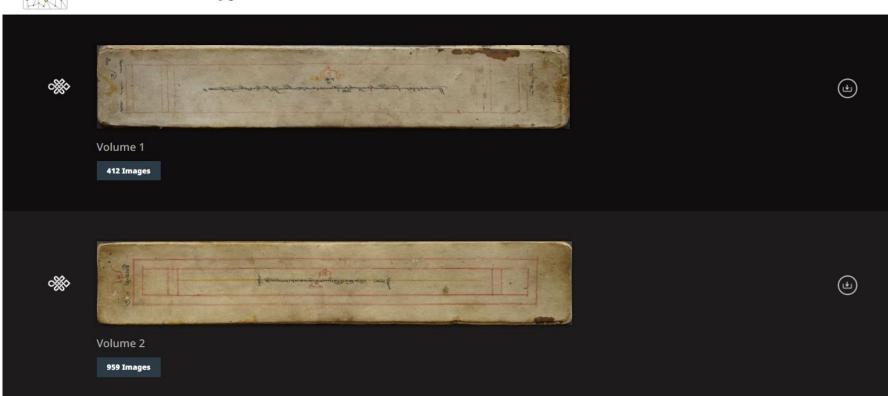

### Available sets

| Set      | Volumes | Digitizer | Viewer   | Link     |
|----------|---------|-----------|----------|----------|
| MW1ER156 | 34 vol. | TMPV      | <u>N</u> | <b>ॐ</b> |

### Post processing: Integration in the rKTs website

1

Images viewer

Ggk gad dkar rnying rgyud

MW1ER156 V

rgyud 'bum ka 🗸 1b (ka-cha)

Ggk gad dkar rnying rgyud

 $(Collection: Ggk\ gad\ dkar\ rwying\ rgyud\ -\ Set:\ MW1ER156\ -\ Volume:\ I1ER876\ -\ Section:\ ka-cha-image:\ bdr:\ I1BL900:\ I1BL9000011.jpg\ -\ folio:\ 1b)$ 

### **Conclusion**

Images viewer

Ggk gad dkar rnying rgyud

MW1ER156 ✔ rgyud 'bum ka ✔ 1b (ka-cha) ✔

Ggk gad dkar rnying rgyud

(Collection: Ggk gad dkar mying rgyud - Set: MW1ER156 - Volume: I1ER876 - Section: ka-cha - image: bdr:I1BL900:I1BL9000011.jpg - folio: 1b)