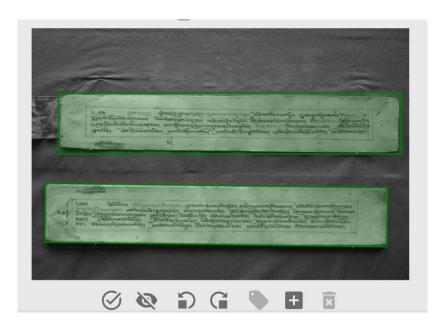

### Post processing: Cropping of the images using SCAM QC (BDRC)

## Post processing: Cropping of the images

### Post processing: Cropping of the images