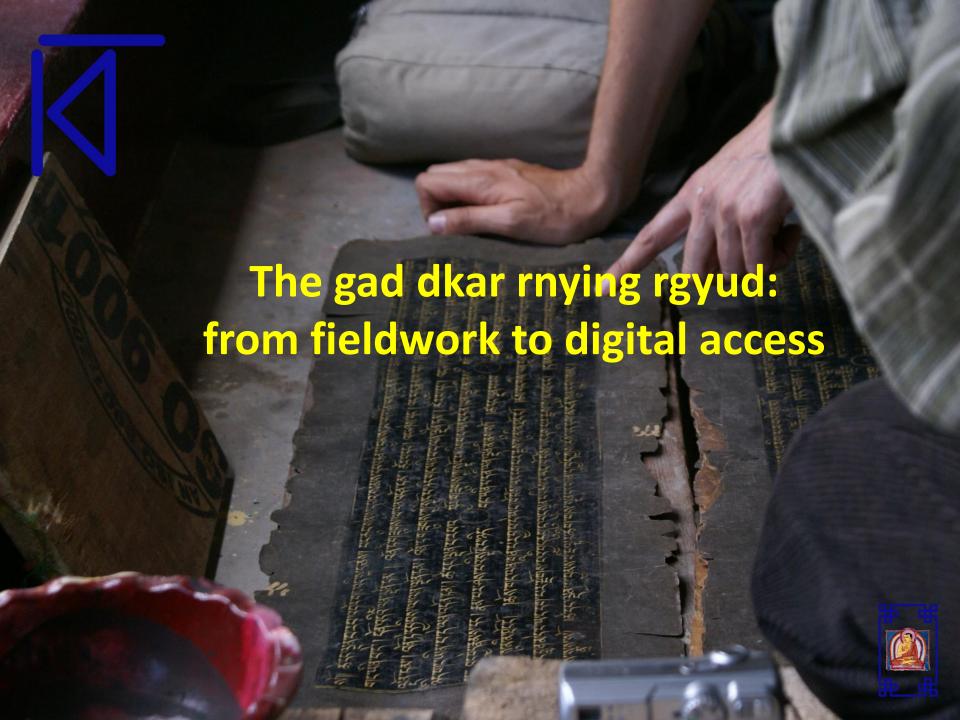

### TMPV: Tibetan Manuscript Project Vienna

HOME

The **Tibetan Manuscript Project Vienna (TMPV)** is a longterm research initiative dedicated to the documentation, preservation, dissemination, and investigation of Tibetan canonical manuscript culture. Its main database is the **Resources for Kanjur & Tanjur Studies (rKTs)** archive.

### Gar dkar Field work: Digitization of the manuscripts