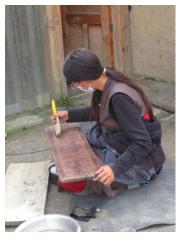

ls for studying canonical literature in more than 100 Kanjurs, Tanjurs, Tantra collections, and other collections of canonical literature. These include online catalogues, searchable e-texts, and an extensive archive of images of Tibetan manuscripts as well as secondary sources. The various databases are compiled and maintained by the members of the Tibetan Manuscript Project Vienna (TMPV), located at the Department of South Asian, Tibetan and Buddhist Studies, University of Vienna. For enquiries about individual collections or questions of a more general nature, please use the contact page.







### Gar dkar Field work: Digitization of the manuscripts









### Gar dkar Field work: Digitization of the manuscripts







### Gar dkar Field work: Digitization of the manuscripts













### Post processing: Cropping of the images using SCAM QC (BDRC)





## Post processing: Cropping of the images









### Post processing: Cropping of the images











### Post processing: Indexing the images







```
"1":{"pagination":"la","psection":"ja-kha","file":"bdr:I1BL886::I1BL8860010.jpg"},

"2":{"pagination":"lb","psection":"ja-kha","file":"bdr:I1BL886::I1BL8860011.jpg"},

"3":{"pagination":"2a","psection":"ja-kha","file":"bdr:I1BL886::I1BL8860012.jpg"},

"4":{"pagination":"2b","psection":"ja-kha","file":"bdr:I1BL886::I1BL8860013.jpg"},

"5":{"pagination":"3a","psection":"ja-kha","file":"bdr:I1BL886::I1BL8860014.jpg"},

"6":{"pagination":"4a","psection":"ja-kha","file":"bdr:I1BL886::I1BL8860015.jpg"},

"8":{"pagination":"4b","psection":"ja-kha","file":"bdr:I1BL88