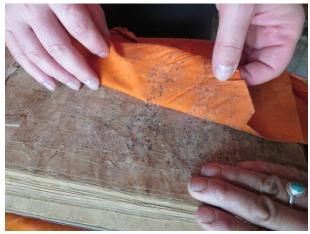

### Post processing: Cropping of the images using SCAM QC (BDRC)

## Post processing: Cropping of the images

### Post processing: Cropping of the images