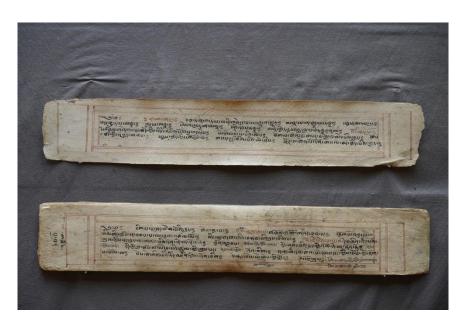

onical literature. These include online catalogues, searchable e-texts, and an extensive archive of images of Tibetan manuscripts as well as secondary sources. The various databases are compiled and maintained by the members of the Tibetan Manuscript Project Vienna (TMPV), located at the Department of South Asian, Tibetan and Buddhist Studies, University of Vienna. For enquiries about individual collections or questions of a more general nature, please use the contact page.







### Gar dkar Field work: Digitization of the manuscripts









### Gar dkar Field work: Digitization of the manuscripts







### Gar dkar Field work: Digitization of the manuscripts













### Post processing: Cropping of the images using SCAM QC (BDRC)





## Post processing: Cropping of the images









### Post processing: Cropping of the images











### Post processing: Indexing the images







```
"1":{"pagination":"la","psection":"ja-kha","file":"bdr:I1BL886::I1BL8860010.jpg"},

"2":{"pagination":"lb","psection":"ja-kha","file":"bdr:I1BL886::I1BL8860011.jpg"},

"3":{"pagination":"2a","psection":"ja-kha","file":"bdr:I1BL886::I1BL8860012.jpg"},

"4":{"pagination":"2b","psection":"ja-kha","file":"bdr:I1BL886::I1BL8860013.jpg"},

"5":{"pagination":"3a","psection":"ja-kha","file":"bdr:I1BL886::I1BL8860014.jpg"},

"6":{"pagination":"4a","psection":"ja-kha","file":"bdr:I1BL886::I1BL8860015.jpg"},

"8":{"pagination":"4b","psection":"ja-kha","file":"bdr:I1BL886::I1BL8860017.jpg"},

"9":{"pagination":"5a","psection":"ja-kha","file":"bdr:I1BL886::I1BL8860017.jpg"},

"10":{"pagina