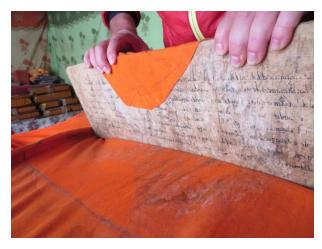

ools for studying canonical literature in more than 100 Kanjurs, Tanjurs, Tantra collections, and other collections of canonical literature. These include online catalogues, searchable e-texts, and an extensive archive of images of Tibetan manuscripts as well as secondary sources. The various databases are compiled and maintained by the members of the Tibetan Manuscript Project Vienna (TMPV), located at the Department of South Asian, Tibetan and Buddhist Studies, University of Vienna. For enquiries about individual collections or questions of a more general nature, please use the contact page.







### Gar dkar Field work: Digitization of the manuscripts









### Gar dkar Field work: Digitization of the manuscripts







### Gar dkar Field work: Digitization of the manuscripts













### Post processing: Cropping of the images using SCAM QC (BDRC)





## Post processing: Cropping of the images









### Post processing: Cropping of the images











### Post processing: Indexing the images







```
"1":{"pagination":"la","psection":"ja-kha","file":"bdr:I1BL886::I1BL8860010.jpg"},

"2":{"pagination":"lb","psection":"ja-kha","file":"bdr:I1BL886::I1BL8860011.jpg"},

"3":{"pagination":"2a","psection":"ja-kha","file":"bdr:I1BL886::I1BL8860012.jpg"},

"4":{"pagination":"2b","psection":"ja-kha","file":"bdr:I1BL886::I1BL8860013.jpg"},

"5":{"pagination":"3a","psection":"ja-kha","file":"bdr:I1BL886::I1BL8860014.jpg"},

"6":{"pagination":"4a","psection":"ja-kha","file":"bdr:I1BL886::I1BL8860015.jpg"},

"8":{"pagination":"4b","psection":"ja-kha","file":"bdr:I1BL