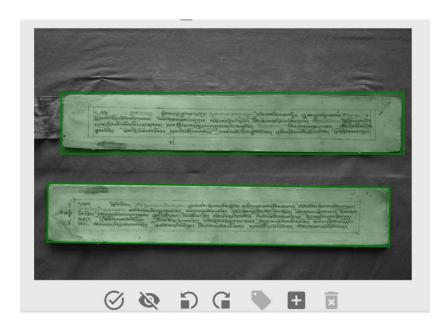

### Post processing: Cropping of the images using SCAM QC (BDRC)

## Post processing: Cropping of the images

### Post processing: Cropping of the images