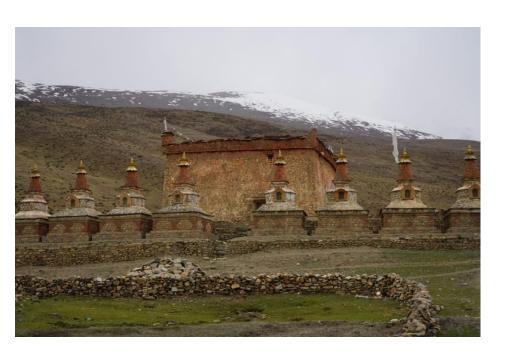

KTs) is dedicated to making research on Tibetan Buddhist canonical collections openly accessible. The website provides comprehensive tools for studying canonical literature in more than 100 Kanjurs, Tanjurs, Tantra collections, and other collections of canonical literature. These include online catalogues, searchable e-texts, and an extensive archive of images of Tibetan manuscripts as well as secondary sources. The various databases are compiled and maintained by the members of the Tibetan Manuscript Project Vienna (TMPV), located at the Department of South Asian, Tibetan and Buddhist Studies, University of Vienna. For enquiries about individual collections or questions of a more general nature, please use the contact page.







### Gar dkar Field work: Digitization of the manuscripts









### Gar dkar Field work: Digitization of the manuscripts







### Gar dkar Field work: Digitization of the manuscripts













### Post processing: Cropping of the images using SCAM QC (BDRC)





## Post processing: Cropping of the images









### Post processing: Cropping of the images











### Post processing: Indexing the images







```
"1":{"pagination":"la","psection":"ja-kha","file":"bdr:I1BL886::I1BL8860010.jpg"},

"2":{"pagination":"lb","psection":"ja-kha","file":"bdr:I1BL886::I1BL8860011.jpg"},

"3":{"pagination":"2a","psection":"ja-kha","file":"bdr:I1BL886::I1BL8860012.jpg"},

"4":{"pagination":"2b","psection":"ja-kha","file":"bdr:I1BL886::I1BL8860013.jpg"},

"5":{"pagination":"3a","psection":"ja-kha","file":"bdr:I1BL886::I1BL8860014.jpg"},

"6":{"pag