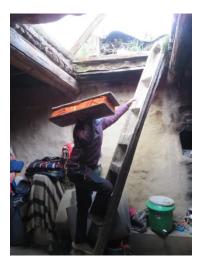

ve tools for studying canonical literature in more than 100 Kanjurs, Tanjurs, Tantra collections, and other collections of canonical literature. These include online catalogues, searchable e-texts, and an extensive archive of images of Tibetan manuscripts as well as secondary sources. The various databases are compiled and maintained by the members of the Tibetan Manuscript Project Vienna (TMPV), located at the Department of South Asian, Tibetan and Buddhist Studies, University of Vienna. For enquiries about individual collections or questions of a more general nature, please use the contact page.







### Gar dkar Field work: Digitization of the manuscripts









### Gar dkar Field work: Digitization of the manuscripts







### Gar dkar Field work: Digitization of the manuscripts













### Post processing: Cropping of the images using SCAM QC (BDRC)





## Post processing: Cropping of the images









### Post processing: Cropping of the images











### Post processing: Indexing the images







```
"1":{"pagination":"la","psection":"ja-kha","file":"bdr:I1BL886::I1BL8860010.jpg"},

"2":{"pagination":"lb","psection":"ja-kha","file":"bdr:I1BL886::I1BL8860011.jpg"},

"3":{"pagination":"2a","psection":"ja-kha","file":"bdr:I1BL886::I1BL8860012.jpg"},

"4":{"pagination":"2b","psection":"ja-kha","file":"bdr:I1BL886::I1BL8860013.jpg"},

"5":{"pagination":"3a","psection":"ja-kha","file":"bdr:I1BL886::I1BL8860014.jpg"},

"6":{"pagination":"4a","psection":"ja-kha","file":"bdr:I1BL886::I1BL8860015.jpg"},

"8":{"pagination":"4b","psection":"ja-kha","file":"bdr: